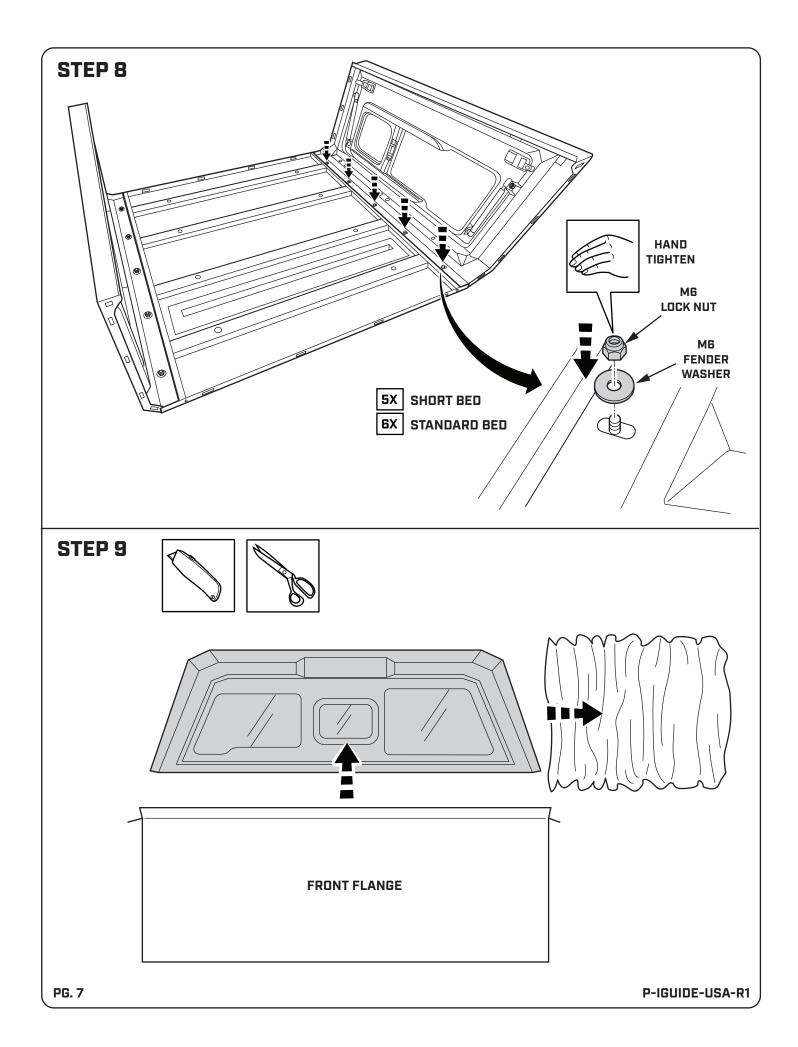

READ THROUGH THE ENTIRE INSTRUCTION GUIDE BEFORE STARTING THIS PROCEDURE AND FOLLOW THE STEPS CAREFULLY TO AVOID ANY DAMAGE TO THE COMPONENTS OR THE VEHICLE.

SMARTCAP.COM - SUPPORT.NA@SMARTCAP.COM - NORTH AMERICA



P-IGUIDE-USA-R1























### **VEHICLE INSTALLATION**

#### **ASSEMBLY HARDWARE**





# IMPORTANT

- ▼ ASSISTANTS WILL BE NEEDED FOR THIS INSTALLATION. FOUR PEOPLE ARE RECOMMENDED TO LIFT THE SMARTCAP ONTO THE VEHICLE.
- AVOID PINCHING OR CRUSHING HANDS AND FINGERS.
- BE SURE THE VEHICLE IS TURNED OFF FOR THIS INSTALLATION. READ THROUGH THE ENTIRE PROCEDURE BEFORE STARTING AND FOLLOW THE STEPS CARFULLY TO ENSURE THE THIRD BRAKE LIGHT AND TRAILER PLUG WILL FUNCTION PROPERLY.
- ▼ USE A TEST LIGHT TO CHECK FOR SUCCESSFUL INSTALLATION.







# STEP 23

# REMOVE THE ADHESIVE BACKING FROM THE THIN RUBBER PAD

WITH THE EXCEPTION OF THE REAR CORNERS, PLACE THE THIN RUBBER PADS NEXT TO GUSSETS ON BOTH SIDES OF THE CAP



### THIRD BRAKE LIGHT CONNECTOR INSTALLATION



- BE SURE THE VEHICLE IS TURNED OFF FOR T