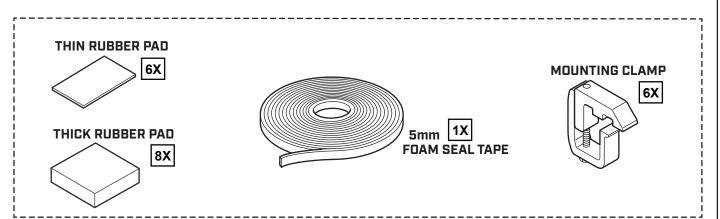

# REMOVE THE ADHESIVE BACKING FROM THE THIN RUBBER PAD

WITH THE EXCEPTION OF THE REAR CORNERS, PLACE THE THIN RUBBER PADS NEXT TO GUSSETS ON BOTH SIDES OF THE CAP