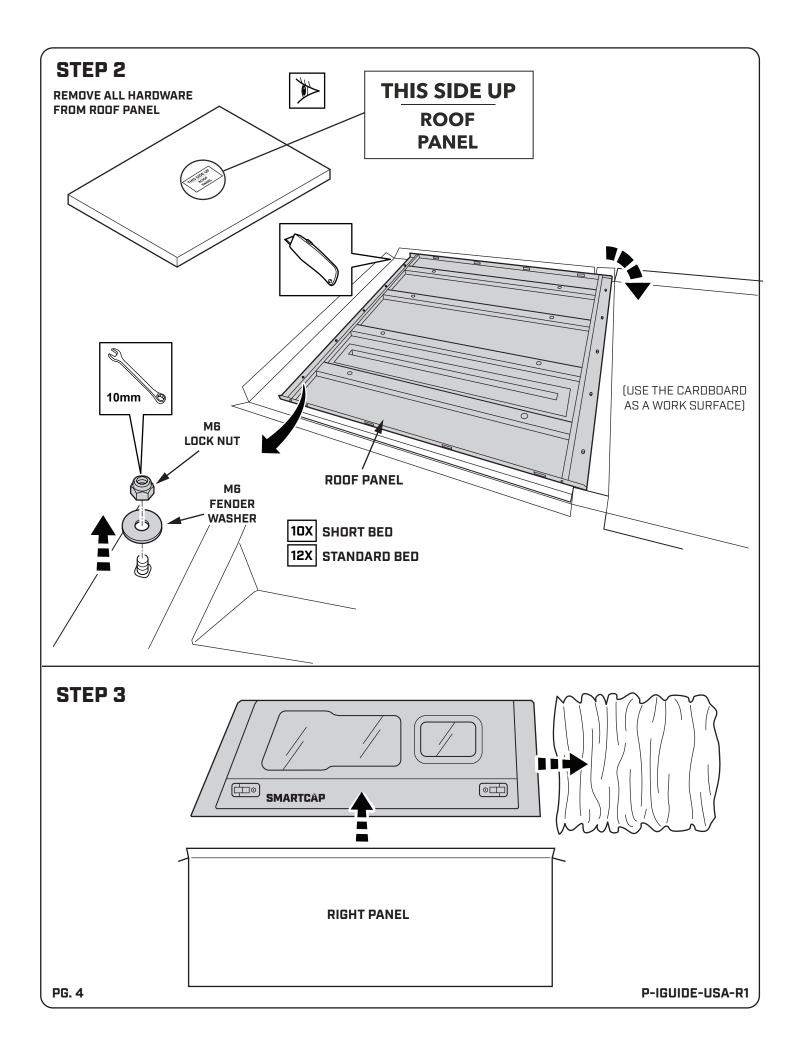

READ THROUGH THE ENTIRE INSTRUCTION GUIDE BEFORE STARTING THIS PROCEDURE AND FOLLOW THE STEPS CAREFULLY TO AVOID ANY DAMAGE TO THE COMPONENTS OR THE VEHICLE.

SMARTCAP.COM - SUPPORT.NA@SMARTCAP.COM - NORTH AMERICA



P-IGUIDE-USA-R1























### **VEHICLE INSTALLATION**

#### **ASSEMBLY HARDWARE**





# IMPORTANT

- ▼ ASSISTANTS WILL BE NEEDED FOR THIS INSTALLATION. FOUR PEOPLE ARE RECOMMENDED TO LIFT THE SMARTCAP ONTO THE VEHICLE.
- AVOID PINCHING OR CRUSHING HANDS AND FINGERS.
- BE SURE THE VEHICLE IS TURNED OFF FOR THIS INSTALLATION. READ THROUGH THE ENTIRE PROCEDURE BEFORE STARTING AND FOLLOW THE STEPS CARFULLY TO ENSURE THE THIRD BRAKE LIGHT AND TRAILER PLUG WILL FUNCTION PROPERLY.
- ▼ USE A TEST LIGHT TO CHECK FOR SUCCESSFUL INSTALLATION.







# STEP 23

# REMOVE THE ADHESIVE BACKING FROM THE THIN RUBBER PAD

WITH THE EXCEPTION OF THE REAR CORNERS, PLACE THE THIN RUBBER PADS NEXT TO GUSSETS ON BOTH SIDES OF THE CAP



### THIRD BRAKE LIGHT CONNECTOR INSTALLATION



- BE SURE THE VEHICLE IS TURNED OFF