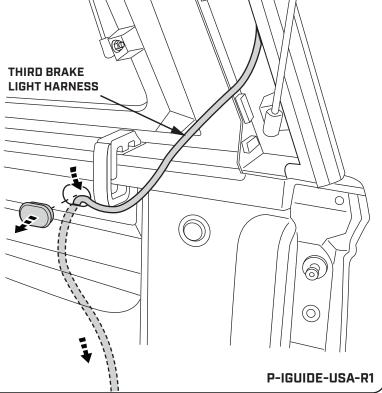

### **STEP 26**

REMOVE THE GROMMET COVER AT THE TRUCK BED WALL

ROUTE THE THIRD BRAKE LIGHT HARNESS IN THROUGH THE GROMMET PANEL OPENING AND OUT THROUGH THE TAILLIGHT CAVITITY

P-IGUIDE-USA-R1