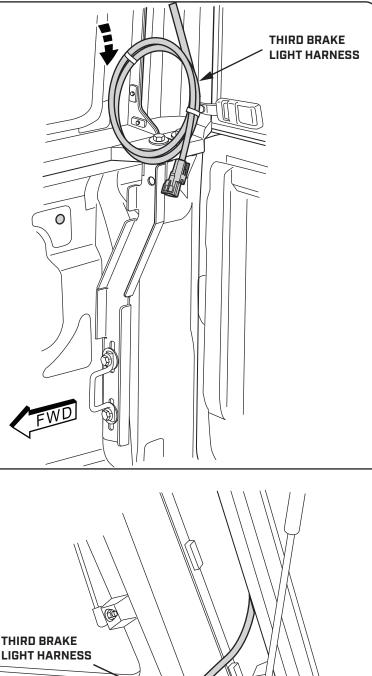

## STEP 25

UNTIE THE THIRD BRAKE LIGHT EXTENSION HARNESS FROM WHERE IT IS ATTACHED TO THE SMARTCAP AT THE RIGHT REAR CORNER

### **STEP 26**

REMOVE THE GROMMET COVER AT THE TRUCK BED WALL

ROUTE THE THIRD BRAKE LIGHT HARNESS IN THROUGH THE GROMMET PANEL OPENING AND OUT THROUGH THE TAILLIGHT CAVITITY

P-IGUIDE-USA-R1