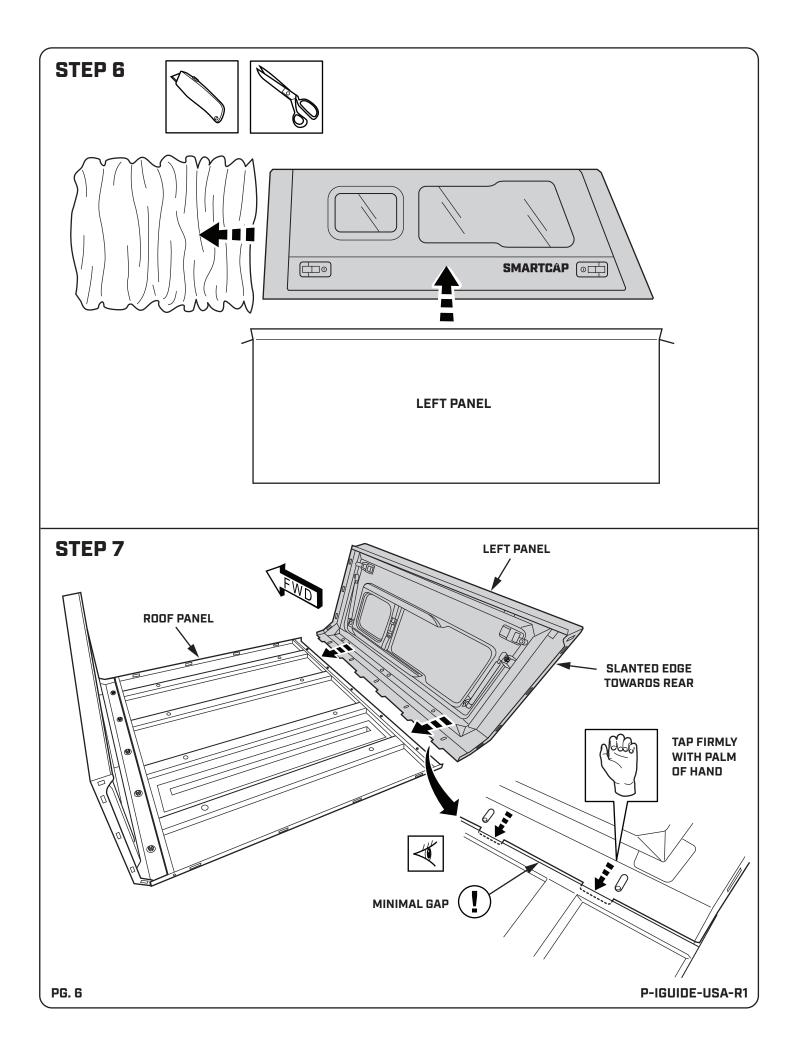

READ THROUGH THE ENTIRE INSTRUCTION GUIDE BEFORE STARTING THIS PROCEDURE AND FOLLOW THE STEPS CAREFULLY TO AVOID ANY DAMAGE TO THE COMPONENTS OR THE VEHICLE.

SMARTCAP.COM - SUPPORT.NA@SMARTCAP.COM - NORTH AMERICA



P-IGUIDE-USA-R1























### **VEHICLE INSTALLATION**

#### **ASSEMBLY HARDWARE**





# IMPORTANT

- ▼ ASSISTANTS WILL BE NEEDED FOR THIS INSTALLATION. FOUR PEOPLE ARE RECOMMENDED TO LIFT THE SMARTCAP ONTO THE VEHICLE.
- AVOID PINCHING OR CRUSHING HANDS AND FINGERS.
- BE SURE THE VEHICLE IS TURNED OFF FOR THIS INSTALLATION. READ THROUGH THE ENTIRE PROCEDURE BEFORE STARTING AND FOLLOW THE STEPS CARFULLY TO ENSURE THE THIRD BRAKE LIGHT AND TRAILER PLUG WILL FUNCTION PROPERLY.
- ▼ USE A TEST LIGHT TO CHECK FOR SUCCESSFUL INSTALLATION.







# STEP 23

# REMOVE THE ADHESIVE BACKING FROM THE THIN RUBBER PAD

WITH THE EXCEPTION OF THE REAR CORNERS, PLACE THE THIN RUBBER PADS NEXT TO GUSSETS ON BOTH SIDES OF THE CAP



### THIRD BRAKE LIGHT CONNECTOR INSTALLATION



- BE SURE THE VEHICLE IS TURNED OFF FOR