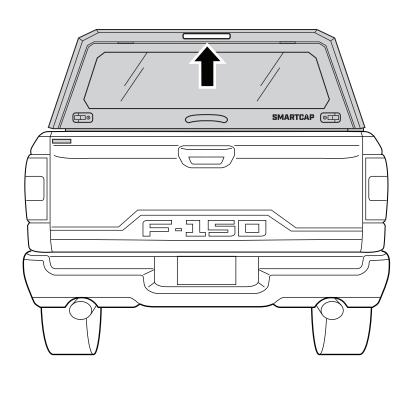

### **VEHICLE INSTALLATION**

# IMPORTANT

- ▼ ASSISTANTS WILL BE NEEDED FOR THIS INSTALLATION. FOUR PEOPLE ARE RECOMMENDED TO LIFT THE SMARTCAP ONTO THE VEHICLE.
- AVOID PINCHING OR CRUSHING HANDS AND FINGERS.
- BE SURE THE VEHICLE IS TURNED OFF FOR THIS INSTALLATION. READ THROUGH THE ENTIRE PROCEDURE BEFORE STARTING AND FOLLOW THE STEPS CARFULLY TO ENSURE THE THIRD BRAKE LIGHT AND TRAILER PLUG WILL FUNCTION PROPERLY.
- ▼ USE A TEST LIGHT TO CHECK FOR SUCCESSFUL INSTALLATION.