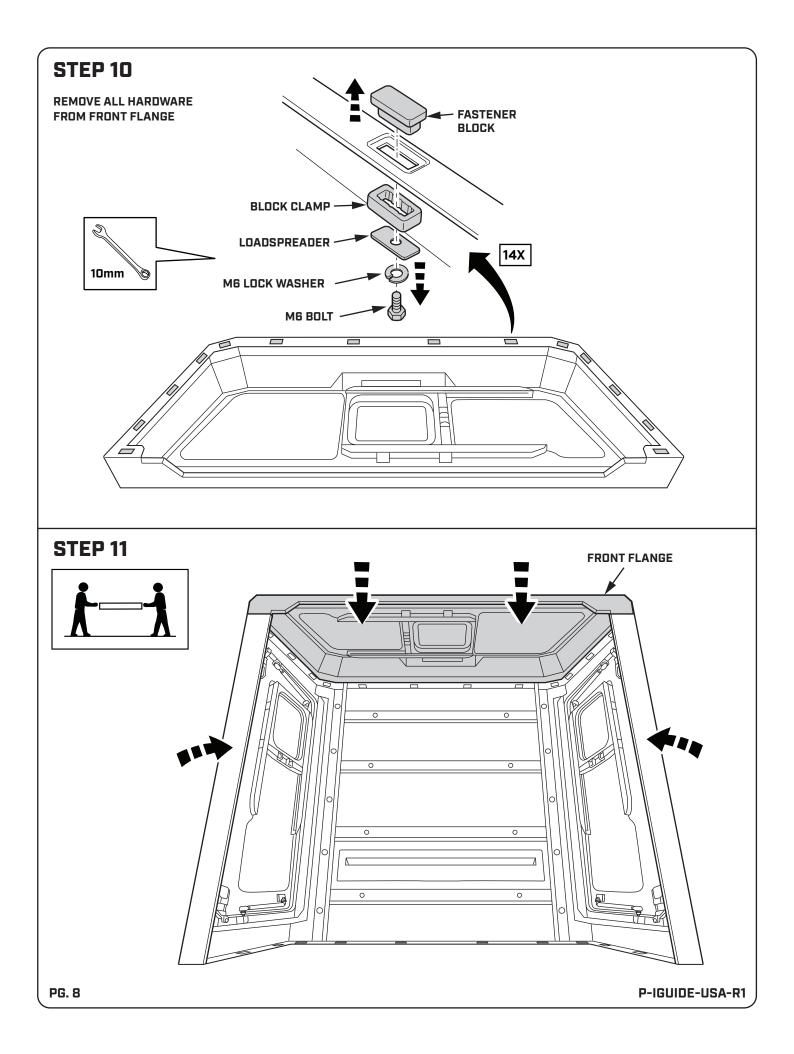

READ THROUGH THE ENTIRE INSTRUCTION GUIDE BEFORE STARTING THIS PROCEDURE AND FOLLOW THE STEPS CAREFULLY TO AVOID ANY DAMAGE TO THE COMPONENTS OR THE VEHICLE.

SMARTCAP.COM - SUPPORT.NA@SMARTCAP.COM - NORTH AMERICA



P-IGUIDE-USA-R1























### **VEHICLE INSTALLATION**

#### **ASSEMBLY HARDWARE**





# IMPORTANT

- ▼ ASSISTANTS WILL BE NEEDED FOR THIS INSTALLATION. FOUR PEOPLE ARE RECOMMENDED TO LIFT THE SMARTCAP ONTO THE VEHICLE.
- AVOID PINCHING OR CRUSHING HANDS AND FINGERS.
- BE SURE THE VEHICLE IS TURNED OFF FOR THIS INSTALLATION. READ THROUGH THE ENTIRE PROCEDURE BEFORE STARTING AND FOLLOW THE STEPS CARFULLY TO ENSURE THE THIRD BRAKE LIGHT AND TRAILER PLUG WILL FUNCTION PROPERLY.
- ▼ USE A TEST LIGHT TO CHECK FOR SUCCESSFUL INSTALLATION.







# STEP 23

# REMOVE THE ADHESIVE BACKING FROM THE THIN RUBBER PAD

WITH THE EXCEPTION OF THE REAR CORNERS, PLACE THE THIN RUBBER PADS NEXT TO GUSSETS ON BOTH SIDES OF THE CAP



### THIRD BRAKE LIGHT CONNECTOR INSTALLATION



- BE SURE THE VEHICLE IS TURNED OFF FOR THI