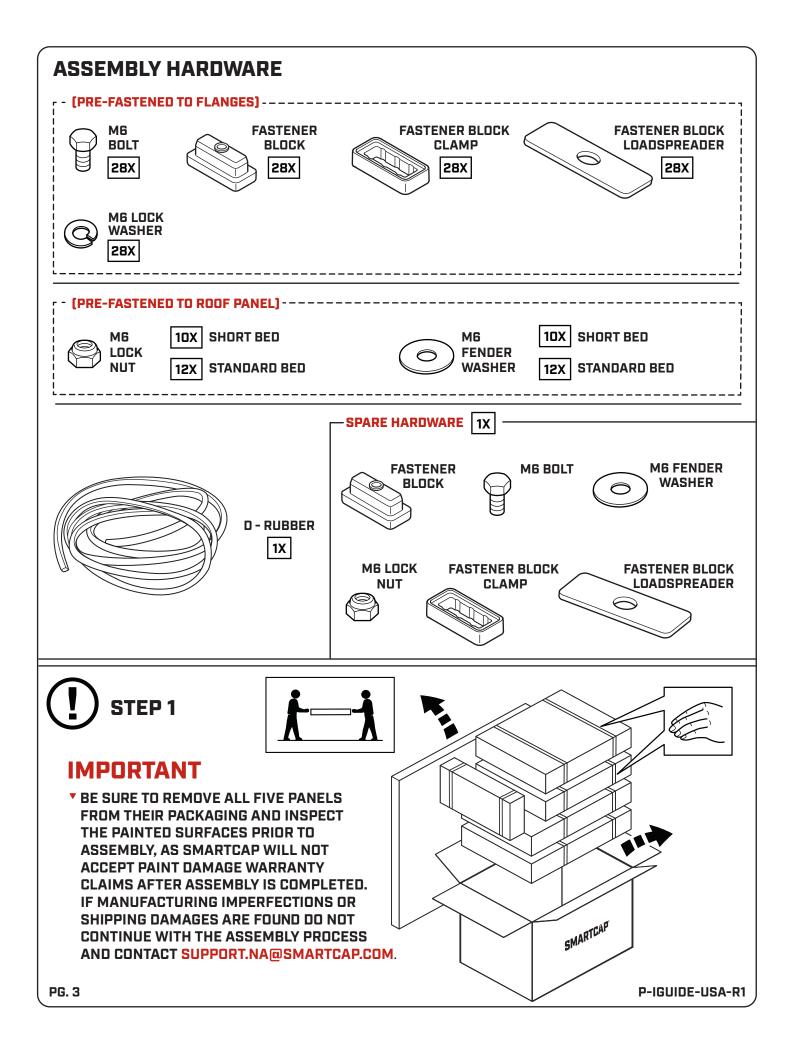

READ THROUGH THE ENTIRE INSTRUCTION GUIDE BEFORE STARTING THIS PROCEDURE AND FOLLOW THE STEPS CAREFULLY TO AVOID ANY DAMAGE TO THE COMPONENTS OR THE VEHICLE.

SMARTCAP.COM - SUPPORT.NA@SMARTCAP.COM - NORTH AMERICA



P-IGUIDE-USA-R1























### **VEHICLE INSTALLATION**

#### **ASSEMBLY HARDWARE**





# IMPORTANT

- ▼ ASSISTANTS WILL BE NEEDED FOR THIS INSTALLATION. FOUR PEOPLE ARE RECOMMENDED TO LIFT THE SMARTCAP ONTO THE VEHICLE.
- AVOID PINCHING OR CRUSHING HANDS AND FINGERS.
- BE SURE THE VEHICLE IS TURNED OFF FOR THIS INSTALLATION. READ THROUGH THE ENTIRE PROCEDURE BEFORE STARTING AND FOLLOW THE STEPS CARFULLY TO ENSURE THE THIRD BRAKE LIGHT AND TRAILER PLUG WILL FUNCTION PROPERLY.
- ▼ USE A TEST LIGHT TO CHECK FOR SUCCESSFUL INSTALLATION.







# STEP 23

# REMOVE THE ADHESIVE BACKING FROM THE THIN RUBBER PAD

WITH THE EXCEPTION OF THE REAR CORNERS, PLACE THE THIN RUBBER PADS NEXT TO GUSSETS ON BOTH SIDES OF THE CAP



### THIRD BRAKE LIGHT CONNECTOR INSTALLATION



- BE SURE THE VEHICLE IS TURNED O