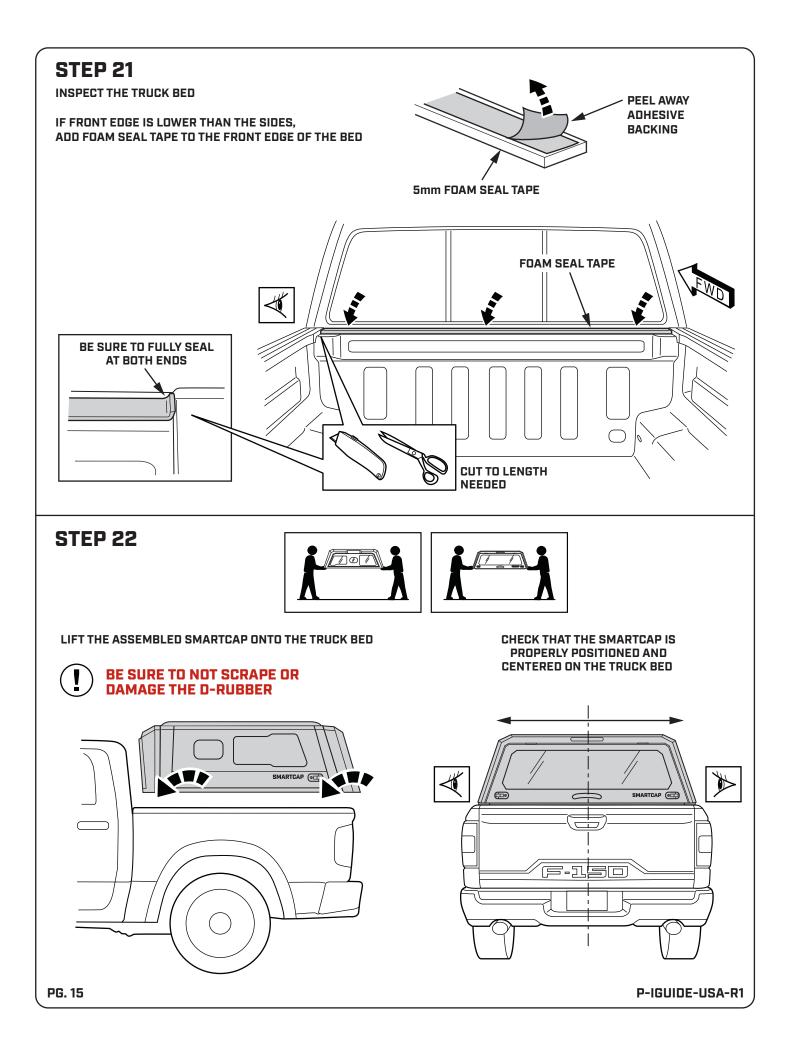

READ THROUGH THE ENTIRE INSTRUCTION GUIDE BEFORE STARTING THIS PROCEDURE AND FOLLOW THE STEPS CAREFULLY TO AVOID ANY DAMAGE TO THE COMPONENTS OR THE VEHICLE.

SMARTCAP.COM - SUPPORT.NA@SMARTCAP.COM - NORTH AMERICA



P-IGUIDE-USA-R1























### **VEHICLE INSTALLATION**

#### **ASSEMBLY HARDWARE**





# IMPORTANT

- ▼ ASSISTANTS WILL BE NEEDED FOR THIS INSTALLATION. FOUR PEOPLE ARE RECOMMENDED TO LIFT THE SMARTCAP ONTO THE VEHICLE.
- AVOID PINCHING OR CRUSHING HANDS AND FINGERS.
- BE SURE THE VEHICLE IS TURNED OFF FOR THIS INSTALLATION. READ THROUGH THE ENTIRE PROCEDURE BEFORE STARTING AND FOLLOW THE STEPS CARFULLY TO ENSURE THE THIRD BRAKE LIGHT AND TRAILER PLUG WILL FUNCTION PROPERLY.
- ▼ USE A TEST LIGHT TO CHECK FOR SUCCESSFUL INSTALLATION.







# STEP 23

# REMOVE THE ADHESIVE BACKING FROM THE THIN RUBBER PAD

WITH THE EXCEPTION OF THE REAR CORNERS, PLACE THE THIN RUBBER PADS NEXT TO GUSSETS ON BOTH SIDES OF THE CAP



### THIRD BRAKE LIGHT CONNECTOR INSTALLATION



- BE SURE THE VEHICLE IS TURNED OFF FOR THIS INSTALLATION.
- READ THROUGH THE ENTIRE PROCEDURE BEFORE STARTING AND FOLLOW THE STEPS CAREFULLY TO ENSURE THE THIRD BRAKE LIGHT AND TRAILER PLUG WILL FUNCTION PROPERLY.
- USE A TEST LIGHT TO CHECK FOR SUCCESSFUL INSTALLATION.





P-IGUIDE-USA-R1

## STEP 25

UNTIE THE THIRD BRAKE LIGHT EXTENSION HARNESS FROM WHERE IT IS ATTACHED TO THE SMARTCAP AT THE RIGHT REAR CORNER



### **STEP 26**

REMOVE THE GROMMET COVER AT THE TRUCK BED WALL

ROUTE THE THIRD BRAKE LIGHT HARNESS IN THROUGH THE GROMMET PANEL OPENING AND OUT THRO