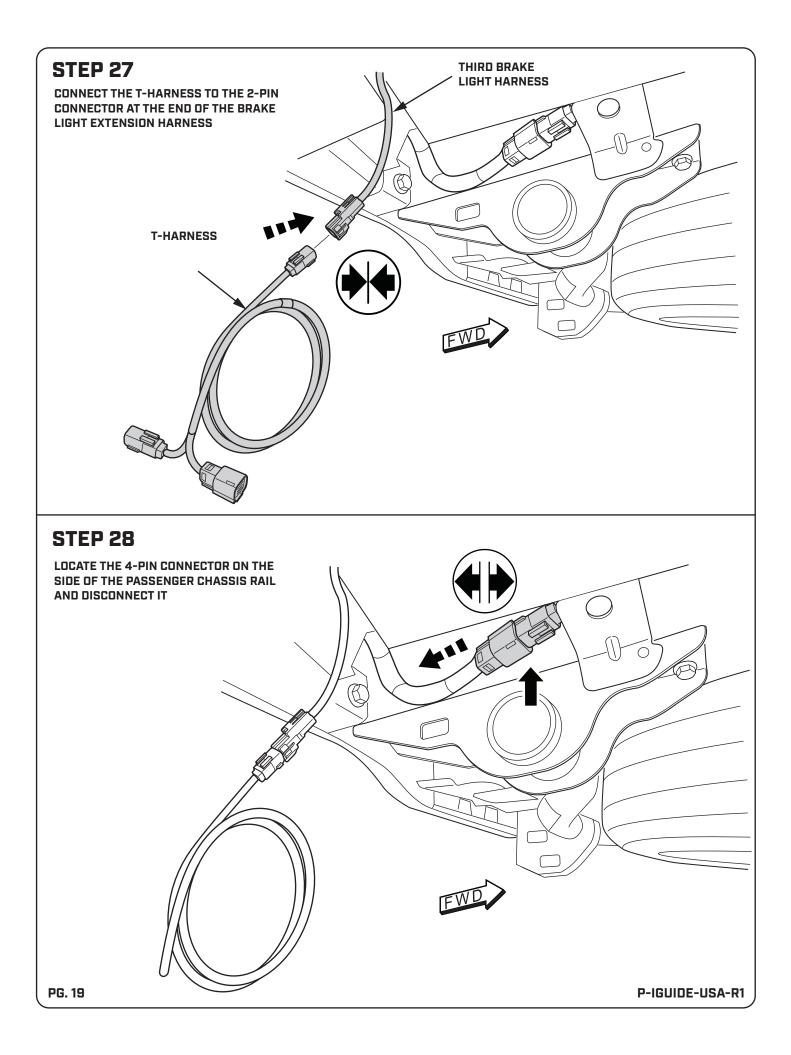

### THIRD BRAKE LIGHT CONNECTOR INSTALLATION

- BE SURE THE VEHICLE IS TURNED OFF FOR THIS INSTALLATION.
- READ THROUGH THE ENTIRE PROCEDURE BEFORE STARTING AND FOLLOW THE STEPS CAREFULLY TO ENSURE THE THIRD BRAKE LIGHT AND TRAILER PLUG WILL FUNCTION PROPERLY.
- USE A TEST LIGHT TO CHECK FOR SUCCESSFUL INSTALLATION.