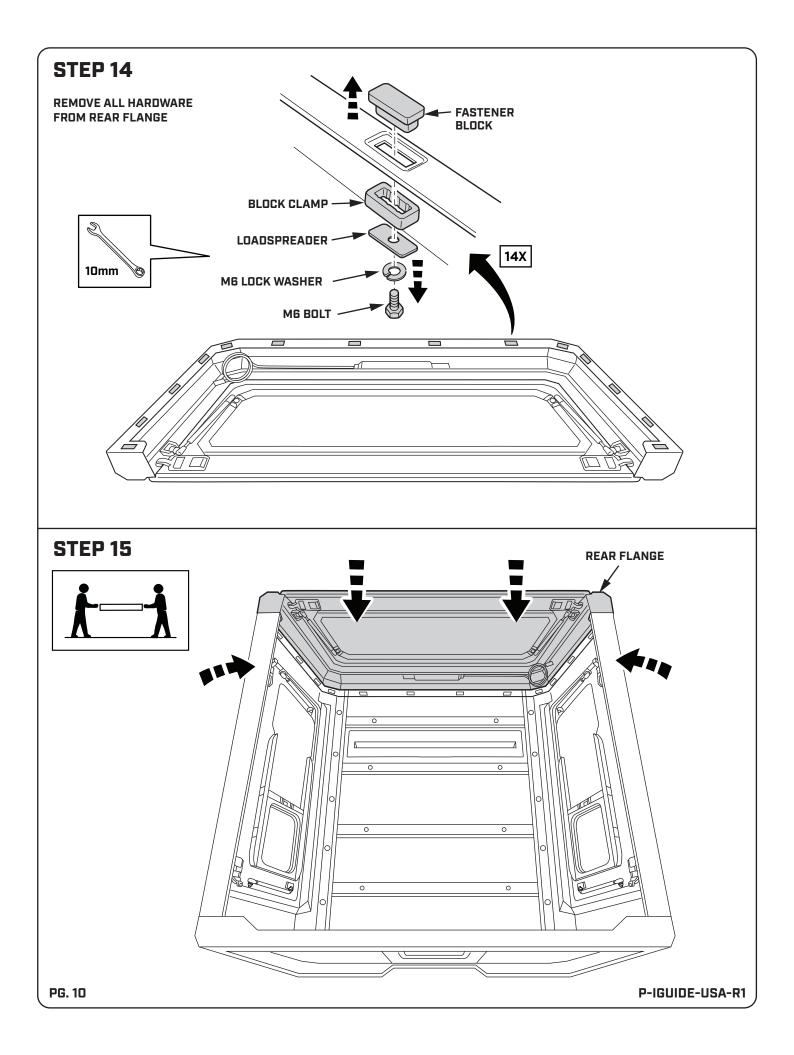

READ THROUGH THE ENTIRE INSTRUCTION GUIDE BEFORE STARTING THIS PROCEDURE AND FOLLOW THE STEPS CAREFULLY TO AVOID ANY DAMAGE TO THE COMPONENTS OR THE VEHICLE.

SMARTCAP.COM - SUPPORT.NA@SMARTCAP.COM - NORTH AMERICA



P-IGUIDE-USA-R1























### **VEHICLE INSTALLATION**

#### **ASSEMBLY HARDWARE**





# IMPORTANT

- ▼ ASSISTANTS WILL BE NEEDED FOR THIS INSTALLATION. FOUR PEOPLE ARE RECOMMENDED TO LIFT THE SMARTCAP ONTO THE VEHICLE.
- AVOID PINCHING OR CRUSHING HANDS AND FINGERS.
- BE SURE THE VEHICLE IS TURNED OFF FOR THIS INSTALLATION. READ THROUGH THE ENTIRE PROCEDURE BEFORE STARTING AND FOLLOW THE STEPS CARFULLY TO ENSURE THE THIRD BRAKE LIGHT AND TRAILER PLUG WILL FUNCTION PROPERLY.
- ▼ USE A TEST LIGHT TO CHECK FOR SUCCESSFUL INSTALLATION.







# STEP 23

# REMOVE THE ADHESIVE BACKING FROM THE THIN RUBBER PAD

WITH THE EXCEPTION OF THE REAR CORNERS, PLACE THE THIN RUBBER PADS NEXT TO GUSSETS ON BOTH SIDES OF THE CAP



### THIRD BRAKE LIGHT CONNECTOR INSTALLATION



- BE SURE THE VEHICLE IS TURNED OFF FOR THIS IN