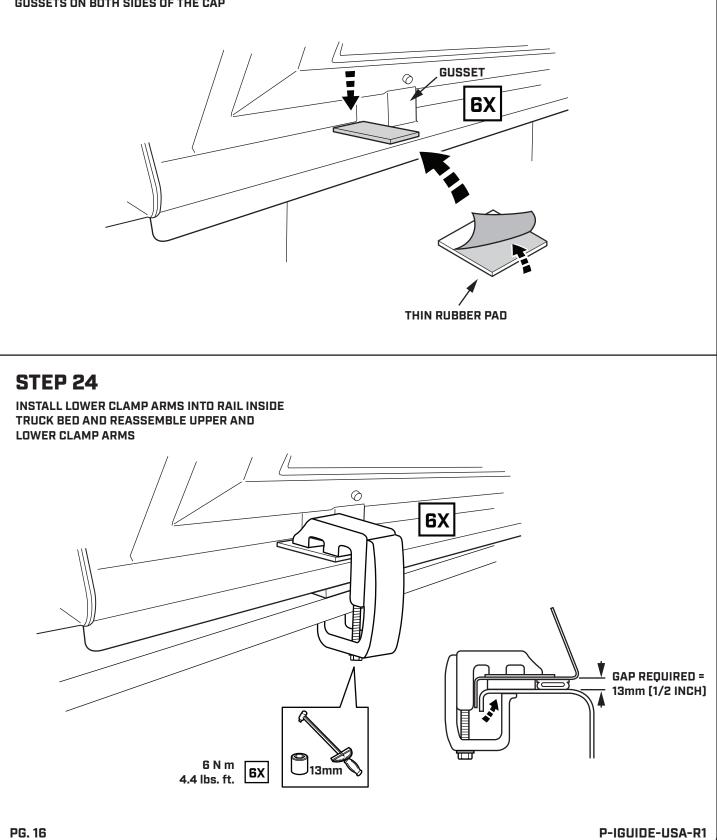

# STEP 23

# REMOVE THE ADHESIVE BACKING FROM THE THIN RUBBER PAD

WITH THE EXCEPTION OF THE REAR CORNERS, PLACE THE THIN RUBBER PADS NEXT TO GUSSETS ON BOTH SIDES OF THE CAP