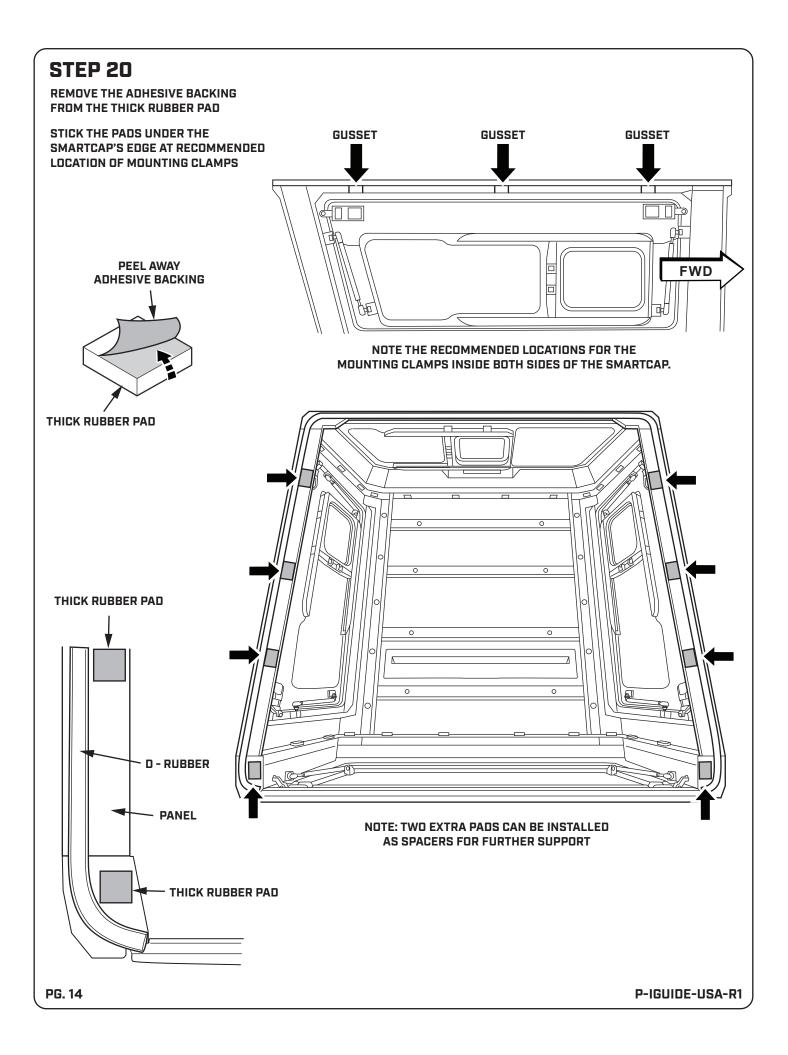

# REMOVE THE ADHESIVE BACKING FROM THE THIN RUBBER PAD

WITH THE EXCEPTION OF THE REAR CORNERS, PLACE THE THIN RUBBER PADS NEXT TO GUSSETS ON BOTH SIDES OF THE CAP