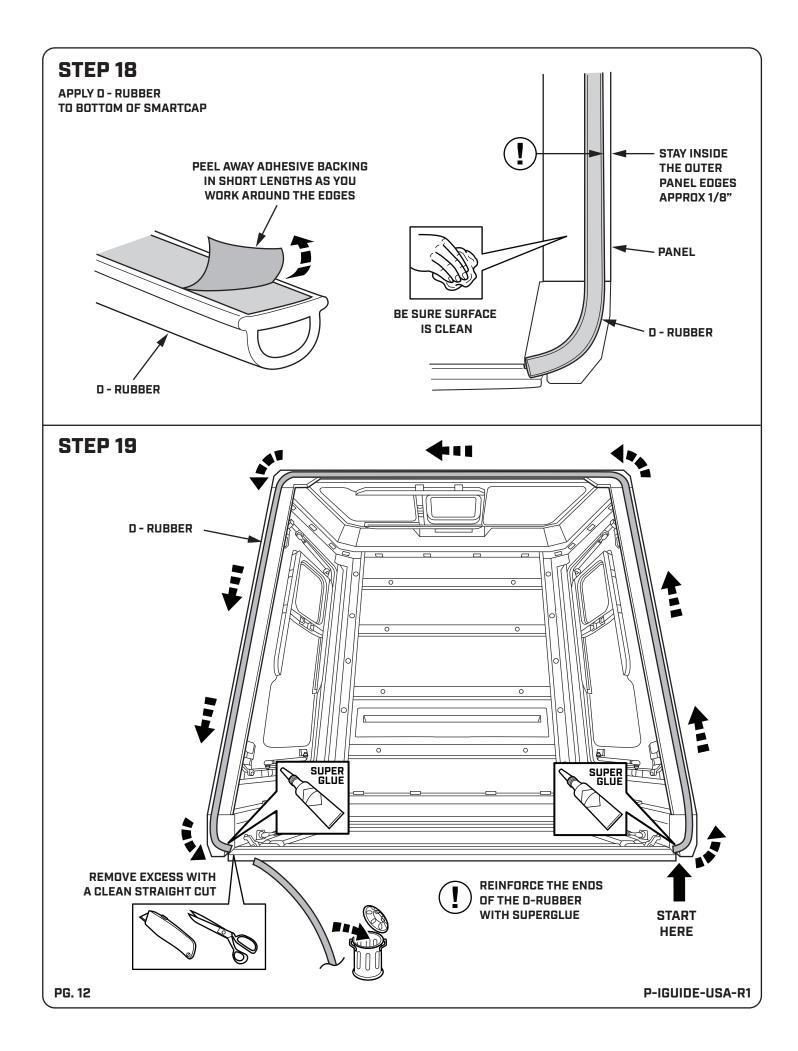

READ THROUGH THE ENTIRE INSTRUCTION GUIDE BEFORE STARTING THIS PROCEDURE AND FOLLOW THE STEPS CAREFULLY TO AVOID ANY DAMAGE TO THE COMPONENTS OR THE VEHICLE.

SMARTCAP.COM - SUPPORT.NA@SMARTCAP.COM - NORTH AMERICA



P-IGUIDE-USA-R1























### **VEHICLE INSTALLATION**

#### **ASSEMBLY HARDWARE**





# IMPORTANT

- ▼ ASSISTANTS WILL BE NEEDED FOR THIS INSTALLATION. FOUR PEOPLE ARE RECOMMENDED TO LIFT THE SMARTCAP ONTO THE VEHICLE.
- AVOID PINCHING OR CRUSHING HANDS AND FINGERS.
- BE SURE THE VEHICLE IS TURNED OFF FOR THIS INSTALLATION. READ THROUGH THE ENTIRE PROCEDURE BEFORE STARTING AND FOLLOW THE STEPS CARFULLY TO ENSURE THE THIRD BRAKE LIGHT AND TRAILER PLUG WILL FUNCTION PROPERLY.
- ▼ USE A TEST LIGHT TO CHECK FOR SUCCESSFUL INSTALLATION.







# STEP 23

# REMOVE THE ADHESIVE BACKING FROM THE THIN RUBBER PAD

WITH THE EXCEPTION OF THE REAR CORNERS, PLACE THE THIN RUBBER PADS NEXT TO GUSSETS ON BOTH SIDES OF THE CAP



### THIRD BRAKE LIGHT CONNECTOR INSTALLATION



- BE SURE THE VEHICLE IS TURNED OFF FOR THIS INSTAL