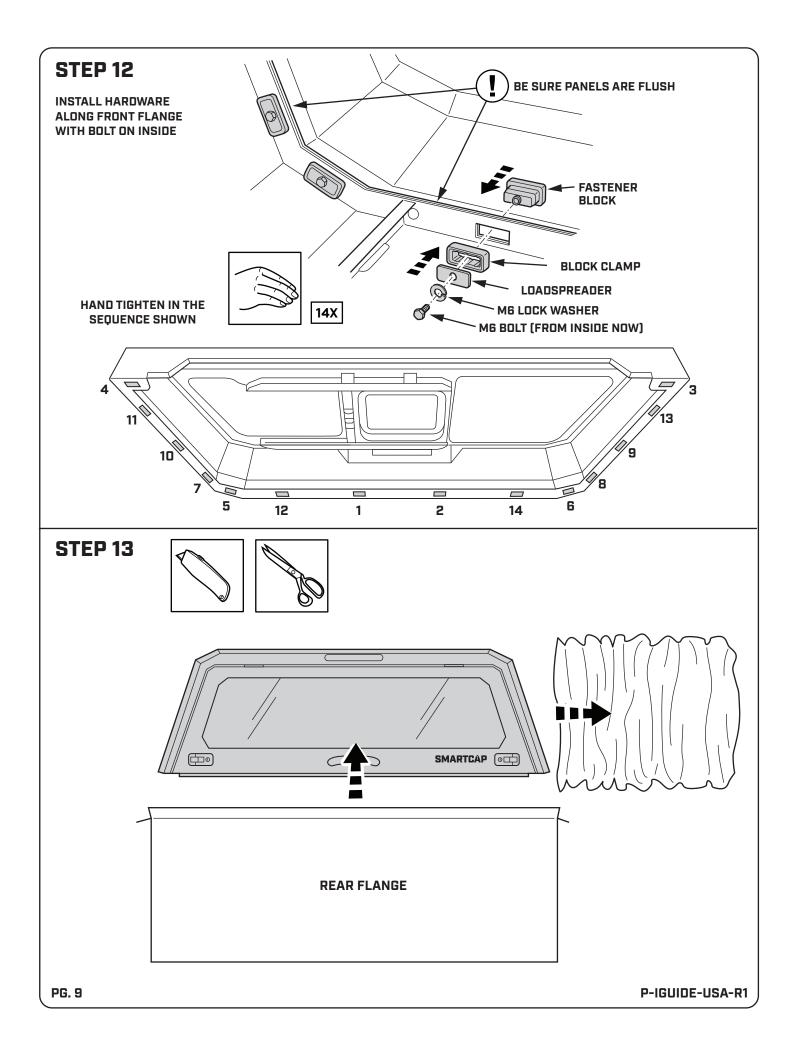

READ THROUGH THE ENTIRE INSTRUCTION GUIDE BEFORE STARTING THIS PROCEDURE AND FOLLOW THE STEPS CAREFULLY TO AVOID ANY DAMAGE TO THE COMPONENTS OR THE VEHICLE.

SMARTCAP.COM - SUPPORT.NA@SMARTCAP.COM - NORTH AMERICA



P-IGUIDE-USA-R1























### **VEHICLE INSTALLATION**

#### **ASSEMBLY HARDWARE**





# IMPORTANT

- ▼ ASSISTANTS WILL BE NEEDED FOR THIS INSTALLATION. FOUR PEOPLE ARE RECOMMENDED TO LIFT THE SMARTCAP ONTO THE VEHICLE.
- AVOID PINCHING OR CRUSHING HANDS AND FINGERS.
- BE SURE THE VEHICLE IS TURNED OFF FOR THIS INSTALLATION. READ THROUGH THE ENTIRE PROCEDURE BEFORE STARTING AND FOLLOW THE STEPS CARFULLY TO ENSURE THE THIRD BRAKE LIGHT AND TRAILER PLUG WILL FUNCTION PROPERLY.
- ▼ USE A TEST LIGHT TO CHECK FOR SUCCESSFUL INSTALLATION.







# STEP 23

# REMOVE THE ADHESIVE BACKING FROM THE THIN RUBBER PAD

WITH THE EXCEPTION OF THE REAR CORNERS, PLACE THE THIN RUBBER PADS NEXT TO GUSSETS ON BOTH SIDES OF THE CAP



### THIRD BRAKE LIGHT CONNECTOR INSTALLATION



- BE SURE THE VEHICLE IS TURNED OFF FOR THIS