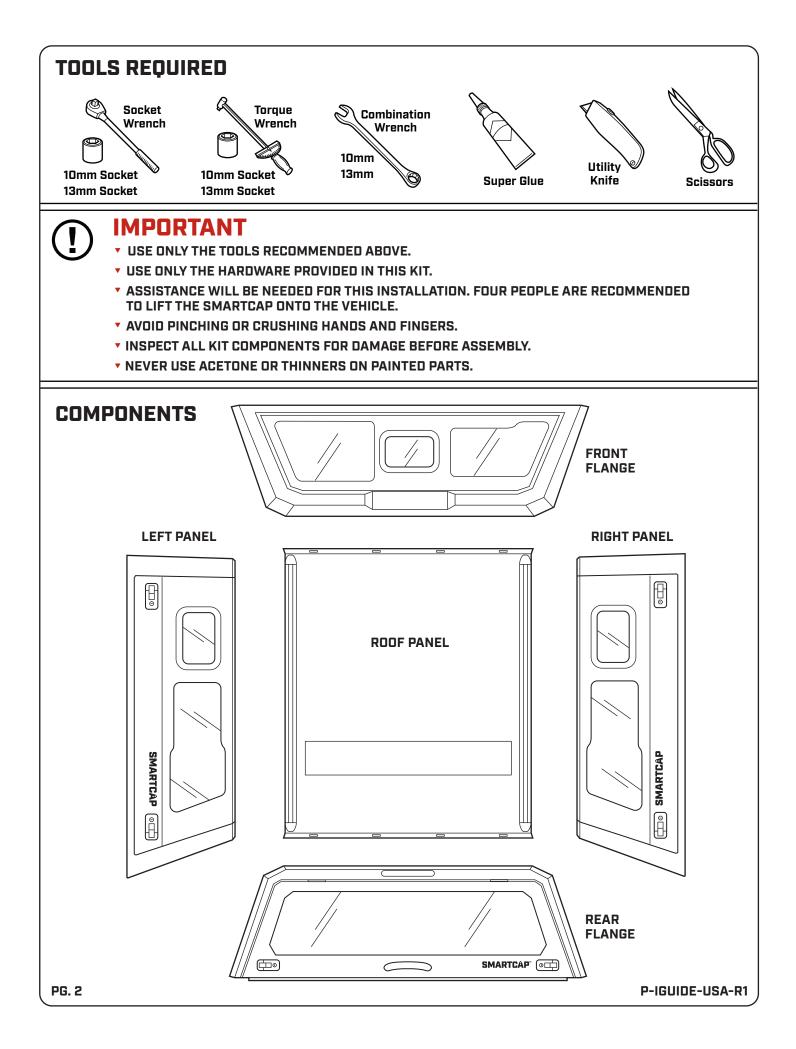

READ THROUGH THE ENTIRE INSTRUCTION GUIDE BEFORE STARTING THIS PROCEDURE AND FOLLOW THE STEPS CAREFULLY TO AVOID ANY DAMAGE TO THE COMPONENTS OR THE VEHICLE.

SMARTCAP.COM - SUPPORT.NA@SMARTCAP.COM - NORTH AMERICA



P-IGUIDE-USA-R1























### **VEHICLE INSTALLATION**

#### **ASSEMBLY HARDWARE**





# IMPORTANT

- ▼ ASSISTANTS WILL BE NEEDED FOR THIS INSTALLATION. FOUR PEOPLE ARE RECOMMENDED TO LIFT THE SMARTCAP ONTO THE VEHICLE.
- AVOID PINCHING OR CRUSHING HANDS AND FINGERS.
- BE SURE THE VEHICLE IS TURNED OFF FOR THIS INSTALLATION. READ THROUGH THE ENTIRE PROCEDURE BEFORE STARTING AND FOLLOW THE STEPS CARFULLY TO ENSURE THE THIRD BRAKE LIGHT AND TRAILER PLUG WILL FUNCTION PROPERLY.
- ▼ USE A TEST LIGHT TO CHECK FOR SUCCESSFUL INSTALLATION.







# STEP 23

# REMOVE THE ADHESIVE BACKING FROM THE THIN RUBBER PAD

WITH THE EXCEPTION OF THE REAR CORNERS, PLACE THE THIN RUBBER PADS NEXT TO GUSSETS ON BOTH SIDES OF THE CAP



### THIRD BRAKE LIGHT CONNECTOR INSTALLATION



- BE SURE THE VEHICLE IS TURNED