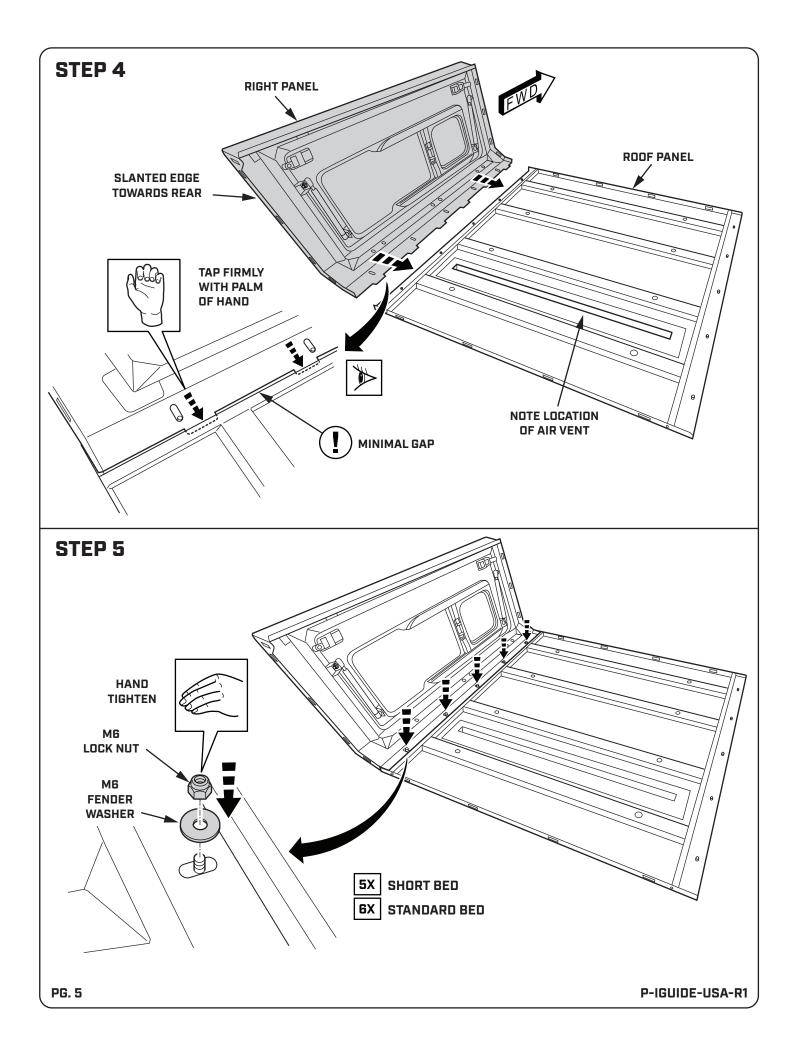

READ THROUGH THE ENTIRE INSTRUCTION GUIDE BEFORE STARTING THIS PROCEDURE AND FOLLOW THE STEPS CAREFULLY TO AVOID ANY DAMAGE TO THE COMPONENTS OR THE VEHICLE.

SMARTCAP.COM - SUPPORT.NA@SMARTCAP.COM - NORTH AMERICA



P-IGUIDE-USA-R1























### **VEHICLE INSTALLATION**

#### **ASSEMBLY HARDWARE**





# IMPORTANT

- ▼ ASSISTANTS WILL BE NEEDED FOR THIS INSTALLATION. FOUR PEOPLE ARE RECOMMENDED TO LIFT THE SMARTCAP ONTO THE VEHICLE.
- AVOID PINCHING OR CRUSHING HANDS AND FINGERS.
- BE SURE THE VEHICLE IS TURNED OFF FOR THIS INSTALLATION. READ THROUGH THE ENTIRE PROCEDURE BEFORE STARTING AND FOLLOW THE STEPS CARFULLY TO ENSURE THE THIRD BRAKE LIGHT AND TRAILER PLUG WILL FUNCTION PROPERLY.
- ▼ USE A TEST LIGHT TO CHECK FOR SUCCESSFUL INSTALLATION.







# STEP 23

# REMOVE THE ADHESIVE BACKING FROM THE THIN RUBBER PAD

WITH THE EXCEPTION OF THE REAR CORNERS, PLACE THE THIN RUBBER PADS NEXT TO GUSSETS ON BOTH SIDES OF THE CAP



### THIRD BRAKE LIGHT CONNECTOR INSTALLATION



- BE SURE THE VEHICLE IS TURNED OFF F