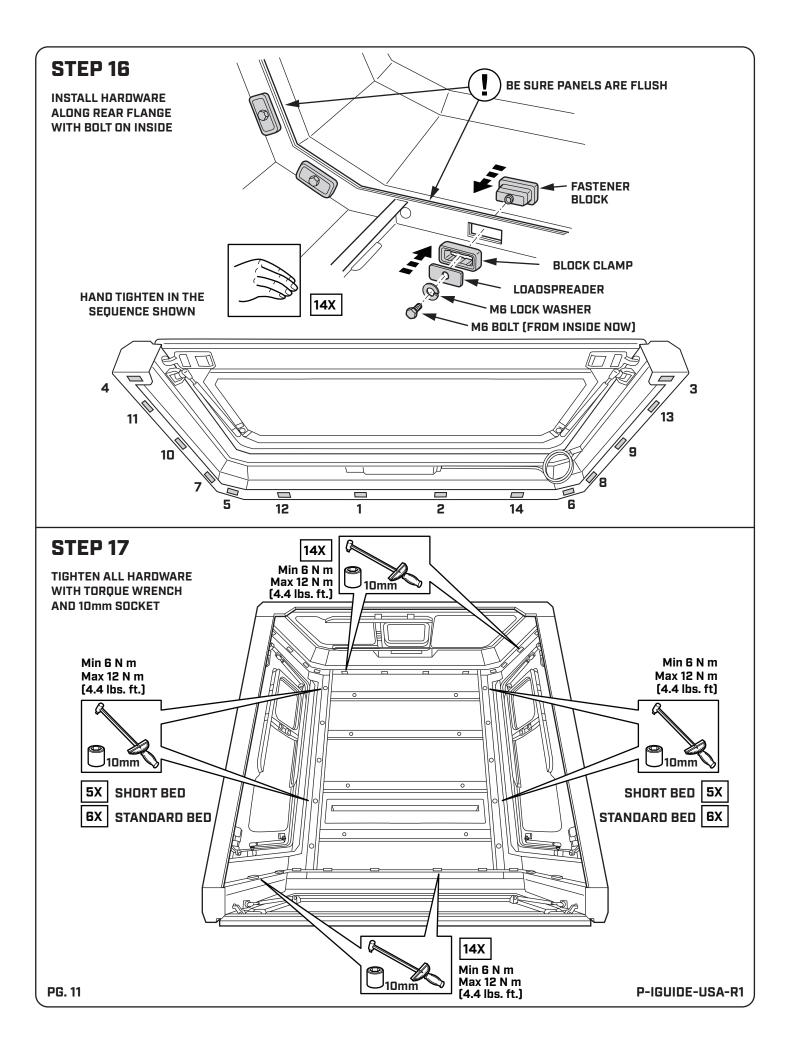

READ THROUGH THE ENTIRE INSTRUCTION GUIDE BEFORE STARTING THIS PROCEDURE AND FOLLOW THE STEPS CAREFULLY TO AVOID ANY DAMAGE TO THE COMPONENTS OR THE VEHICLE.

SMARTCAP.COM - SUPPORT.NA@SMARTCAP.COM - NORTH AMERICA



P-IGUIDE-USA-R1























### **VEHICLE INSTALLATION**

#### **ASSEMBLY HARDWARE**





# IMPORTANT

- ▼ ASSISTANTS WILL BE NEEDED FOR THIS INSTALLATION. FOUR PEOPLE ARE RECOMMENDED TO LIFT THE SMARTCAP ONTO THE VEHICLE.
- AVOID PINCHING OR CRUSHING HANDS AND FINGERS.
- BE SURE THE VEHICLE IS TURNED OFF FOR THIS INSTALLATION. READ THROUGH THE ENTIRE PROCEDURE BEFORE STARTING AND FOLLOW THE STEPS CARFULLY TO ENSURE THE THIRD BRAKE LIGHT AND TRAILER PLUG WILL FUNCTION PROPERLY.
- ▼ USE A TEST LIGHT TO CHECK FOR SUCCESSFUL INSTALLATION.







# STEP 23

# REMOVE THE ADHESIVE BACKING FROM THE THIN RUBBER PAD

WITH THE EXCEPTION OF THE REAR CORNERS, PLACE THE THIN RUBBER PADS NEXT TO GUSSETS ON BOTH SIDES OF THE CAP



### THIRD BRAKE LIGHT CONNECTOR INSTALLATION



- BE SURE THE VEHICLE IS TURNED OFF FOR THIS INST