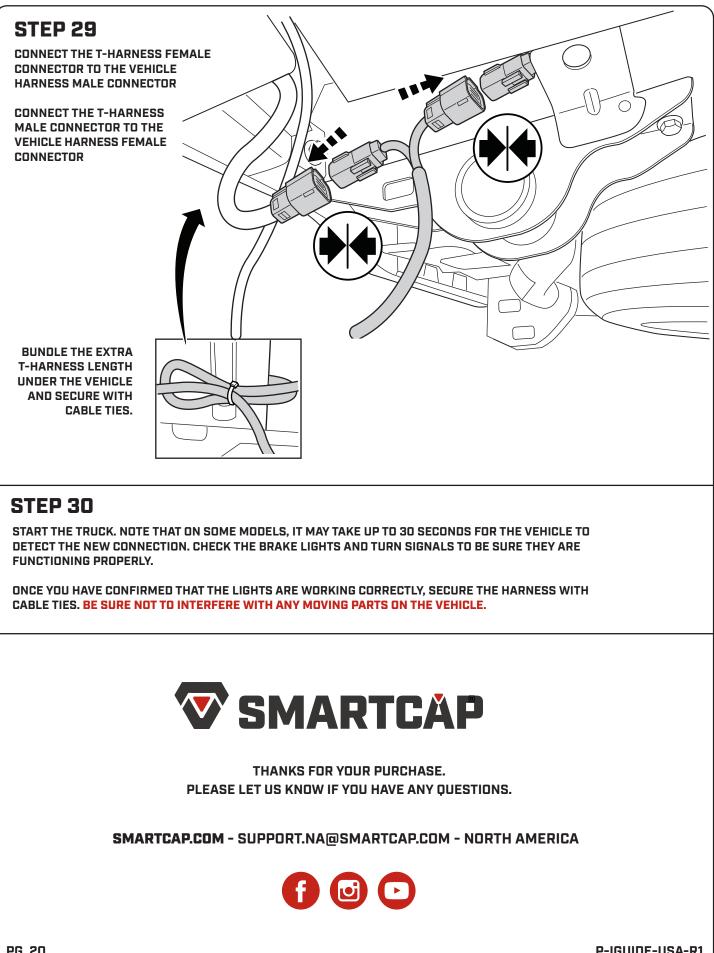

### THIRD BRAKE LIGHT CONNECTOR INSTALLATION

- BE SURE THE VEHICLE IS TURNED OFF FOR THIS INSTALLATION.
- READ THROUGH THE ENTIRE PROCEDURE BEFORE STARTING AND FOLLOW THE STEPS CAREFULLY TO ENSURE THE THIRD BRAKE LIGHT AND TRAILER PLUG WILL FUNCTION PROPERLY.
- USE A TEST LIGHT TO CHECK FOR SUCCESSFUL INSTALLATION.