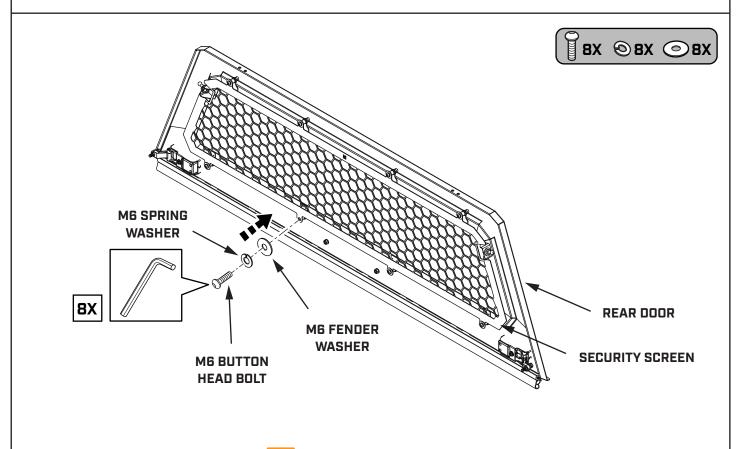

### **INSTALLATION HARDWARE**

MOUNTING PLATE ADAPTER

8X

MOUNTING PLATE ADAPTER

8X

M6x16mm BUTTON HEAD BOLT

**I-SHEET-NA-SS**