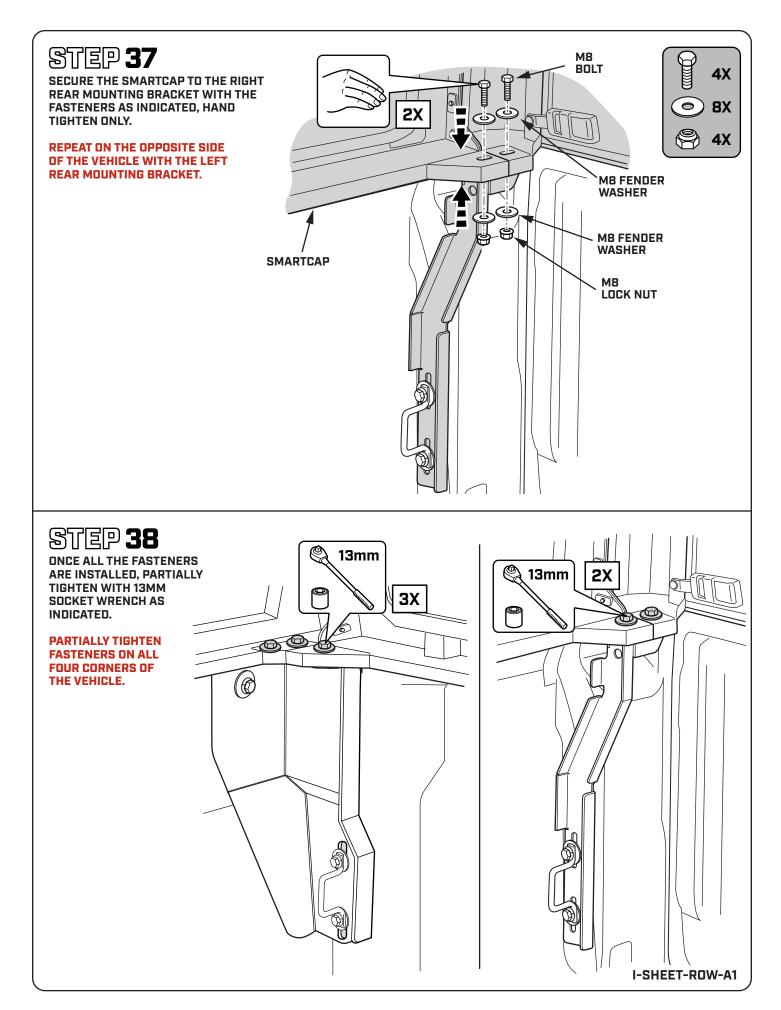

O LIFT THE ASSEMBLED SMARTCAP ONTO THE TRUCK BED.

TO AVOID DAMAGE TO THE D-RUBBER, DO NOT SLIDE THE SMARTCAP INTO PLACE.





## STEP 33

#### CHECK THAT THE SMARTCAP IS PROPERLY POSITIONED AND CENTERED ON THE TRUCK BED.

IT'S IMPORTANT THAT THE SMARTCAP IS NOT PUSHED TOO FAR FORWARD, LEAVING A GAP BETWEEN THE SMARTCAP AND THE CAB.







#### STEP 34

WALK AROUND THE TRUCK BED TO MAKE SURE THE D-RUBBER FITMENT IS CORRECT AND THAT THE RUBBER LIP IS FLUSH WITH THE EXTERIOR OF THE TRUCK BED.



## STEP 35

WITH A 5MM ALLEN KEY, LOOSELY TIGHTEN THE SMARTCAP RIGHT SIDE PANEL TO THE TOP OF THE TRUCK BED USING M8 BUTTON HEAD BOLT, M8 LOCK WASHER, AND M8 FENDER WASHER AS SHOWN BELOW.

#### REPEAT ON THE OPPOSITE SIDE OF THE VEHICLE.





**4**X

**4**X

**4**X

 $(\mathbf{Q})$ 

 $\mathbf{O}$ 







## **SMARTCAP**<sup>®</sup>

THANKS FOR YOUR PURCHASE. PLEASE LET US KNOW IF YOU HAVE ANY QUESTIONS.

SMARTCAP.COM

SUPPORT.SA@SMARTCAP.COM - REST OF WORLD SUPPORT.NA@SMARTCAP.COM - NORTH AMERICA/CANADA



I-SHEET-ROW-A1