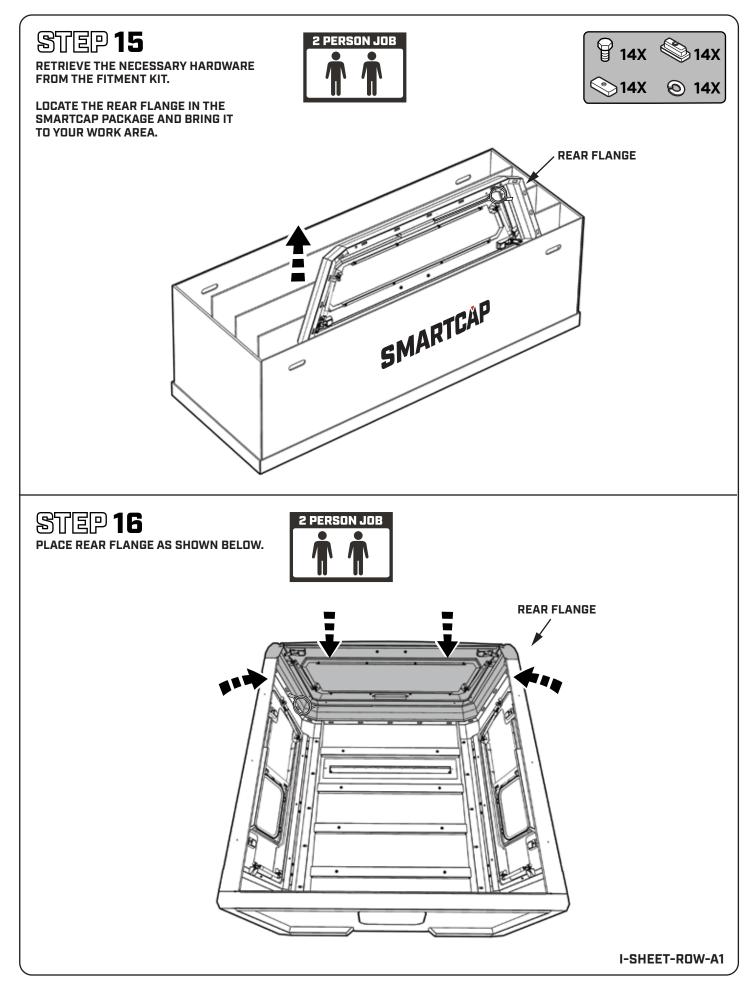

# **SMARTCAP**<sup>®</sup> **INSTRUCTION GUIDE VW AMAROK EDITION** 2023 SMARTCAP OT SMARTCAP OF

- PREPARE A CLEAN WORK AREA.
- WE RECOMMEND A MINIMUM OF 2 PEOPLE FOR ASSEMBLY AND 4 PEOPLE FOR INSTALLATION
- ENSURE THE REQUIRED TOOLS ARE PRESENT AND ALL HARDWARE CONTENTS ARE ACCOUNTED FOR.
- NEVER USE ACETONE OR THINNERS ON PAINTED PARTS.
- READ THROUGH THE ENTIRE INSTRUCTION GUIDE BEFORE STARTING THIS PROCEDURE AND FOLLOW THE STEPS CAREFULLY TO AVOID ANY DAMAGE TO THE COMPONENTS OR THE VEHICLE.

#### SMARTCAP.COM

SUPPORT.SA@SMARTCAP.COM - REST OF WORLD SUPPORT.NA@SMARTCAP.COM - NORTH AMERICA/CANADA



I-SHEET-ROW-A1



#### **ASSEMBLY HARDWARE**





#### STEP 3

USE A 10MM COMBINATION WRENCH TO REMOVE ALL HARDWARE FROM THE ROOF PANEL.





















#### **INSTALLATION HARDWARE**











## STEP 32

USE 4 PEOPLE TO LIFT THE ASSEMBLED SMARTCAP ONTO THE TRUCK BED.

TO AVOID DAMAGE TO THE D-RUBBER, DO NOT SLIDE THE SMARTCAP INTO PLACE.





## STEP 33

#### CHECK THAT THE SMARTCAP IS PROPERLY POSITIONED AND CENTERED ON THE TRUCK BED.

IT'S IMPORTANT THAT THE SMARTCAP IS NOT PUSHED TOO FAR FORWARD, LEAVING A GAP BETWEEN THE SMARTCAP AND THE CAB.







#### STEP 34

WALK AROUND THE TRUCK BED TO MAKE SURE THE D-RUBBER FITMENT IS CORRECT AND THAT THE RUBBER LIP IS FLUSH WITH THE EXTERIOR OF THE TRUCK BED.



## STEP 35

WITH A 5MM ALLEN KEY, LOOSELY TIGHTEN THE SMARTCAP RIGHT SIDE PANEL TO THE TOP OF THE TRUCK BED USING M8 BUTTON HEAD BOLT, M8 LOCK WASHER, AND M8 FENDER WASHER AS SHOWN BELOW.

#### REPEAT ON THE OPPOSITE SIDE OF