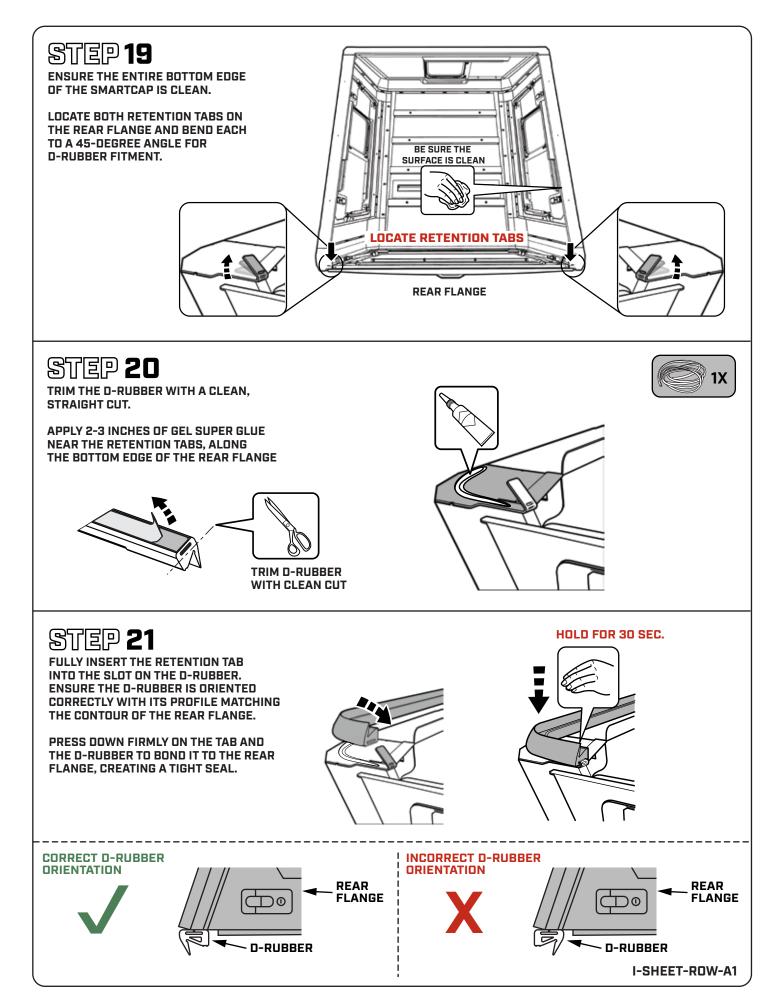

# **SMARTCAP**<sup>®</sup> **INSTRUCTION GUIDE VW AMAROK EDITION** 2023 SMARTCAP OT SMARTCAP OF

- PREPARE A CLEAN WORK AREA.
- WE RECOMMEND A MINIMUM OF 2 PEOPLE FOR ASSEMBLY AND 4 PEOPLE FOR INSTALLATION
- ENSURE THE REQUIRED TOOLS ARE PRESENT AND ALL HARDWARE CONTENTS ARE ACCOUNTED FOR.
- NEVER USE ACETONE OR THINNERS ON PAINTED PARTS.
- READ THROUGH THE ENTIRE INSTRUCTION GUIDE BEFORE STARTING THIS PROCEDURE AND FOLLOW THE STEPS CAREFULLY TO AVOID ANY DAMAGE TO THE COMPONENTS OR THE VEHICLE.

#### SMARTCAP.COM

SUPPORT.SA@SMARTCAP.COM - REST OF WORLD SUPPORT.NA@SMARTCAP.COM - NORTH AMERICA/CANADA



I-SHEET-ROW-A1



#### **ASSEMBLY HARDWARE**





#### STEP 3

USE A 10MM COMBINATION WRENCH TO REMOVE ALL HARDWARE FROM THE ROOF PANEL.





















#### **INSTALLATION HARDWARE**











## STEP 32

USE 4 PEOPLE TO LIFT THE ASSEMBLED SMARTCAP ONTO THE TRUCK BED.

TO AVOID DAMAGE TO THE D-RUBBER, DO NOT SLIDE THE SMARTCAP INTO PLACE.





## STEP 33

#### CHECK THAT THE SMARTCAP IS PROPERLY POSITIONED AND CENTERED ON THE TRUCK BED.

IT'S IMPORTANT THAT THE SMARTCAP IS NOT PUSHED TOO FAR FORWARD, LEAVING A GAP BETWEEN THE SMARTCAP AND THE CAB.







#### STEP 34

WALK AROUND THE TRUCK BED TO MAKE SURE THE D-RUBBER FITMENT IS CORRECT AND THAT THE RUBBER LIP IS FLUSH WITH THE EXTERIOR OF THE TRUCK BED.



## STEP 35

WITH A 5MM ALLEN KEY, LOOSELY TIGHTEN THE SMARTCAP RIGHT SIDE PANEL TO THE TOP OF THE TRUCK BED USING M8 BUTTON HEAD BOLT, M8 LOCK WASHER, AND M8 FENDER WASHER AS SHOWN BELOW.

#### REPEAT ON THE OPPOSITE SIDE OF THE