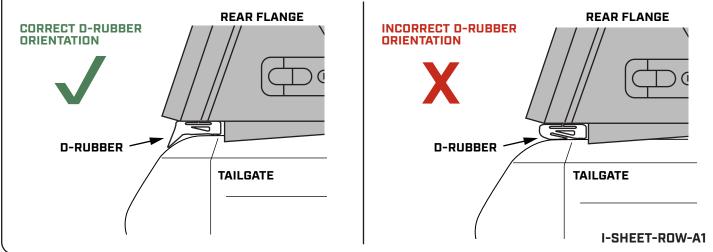

#### STEP 34

WALK AROUND THE TRUCK BED TO MAKE SURE THE D-RUBBER FITMENT IS CORRECT AND THAT THE RUBBER LIP IS FLUSH WITH THE EXTERIOR OF THE TRUCK BED.