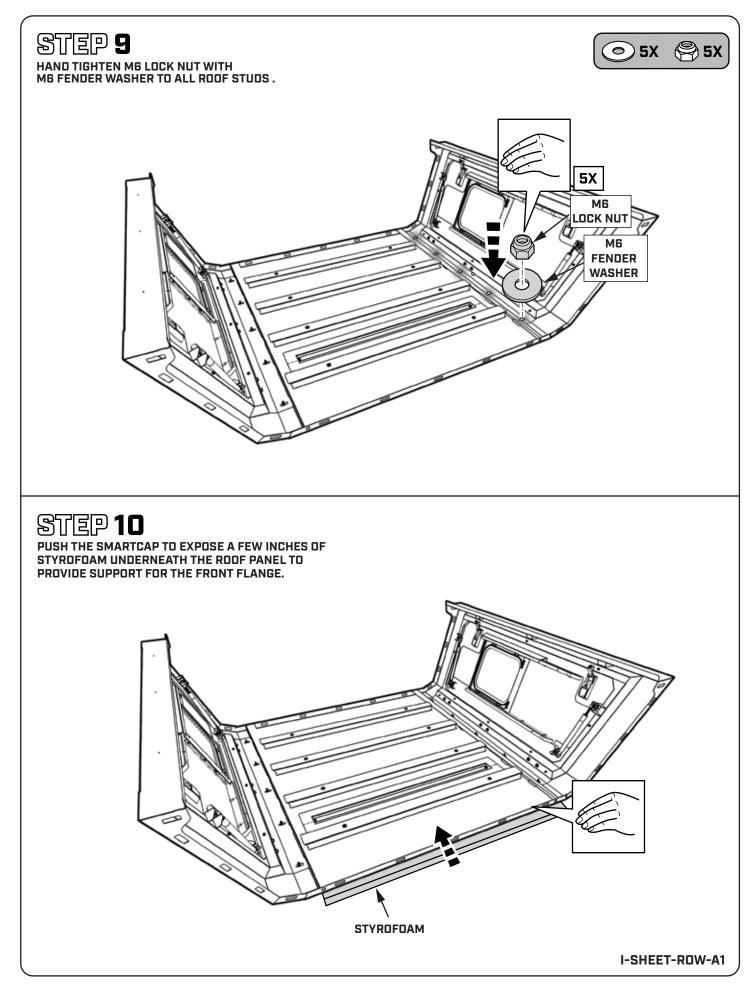

#### STEP 3

USE A 10MM COMBINATION WRENCH TO REMOVE ALL HARDWARE FROM THE ROOF PANEL.