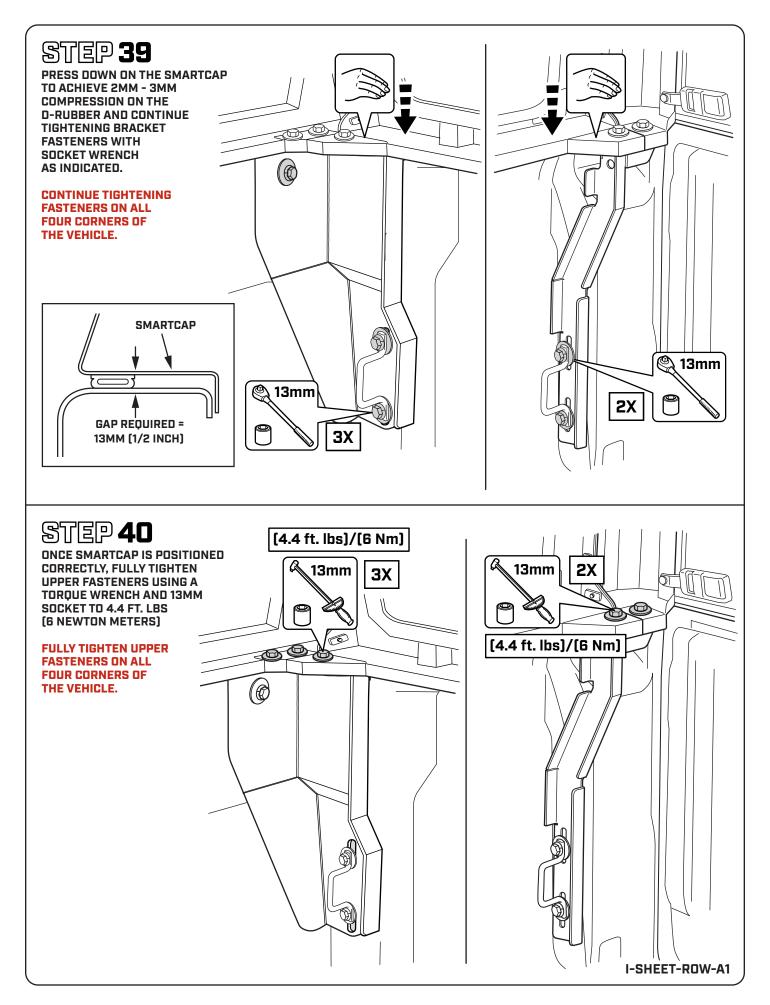

LIFT THE ASSEMBLED SMARTCAP ONTO THE TRUCK BED.

TO AVOID DAMAGE TO THE D-RUBBER, DO NOT SLIDE THE SMARTCAP INTO PLACE.





## STEP 33

#### CHECK THAT THE SMARTCAP IS PROPERLY POSITIONED AND CENTERED ON THE TRUCK BED.

IT'S IMPORTANT THAT THE SMARTCAP IS NOT PUSHED TOO FAR FORWARD, LEAVING A GAP BETWEEN THE SMARTCAP AND THE CAB.







#### STEP 34

WALK AROUND THE TRUCK BED TO MAKE SURE THE D-RUBBER FITMENT IS CORRECT AND THAT THE RUBBER LIP IS FLUSH WITH THE EXTERIOR OF THE TRUCK BED.



## STEP 35

WITH A 5MM ALLEN KEY, LOOSELY TIGHTEN THE SMARTCAP RIGHT SIDE PANEL TO THE TOP OF THE TRUCK BED USING M8 BUTTON HEAD BOLT, M8 LOCK WASHER, AND M8 FENDER WASHER AS SHOWN BELOW.

#### REPEAT ON THE OPPOSITE SIDE OF THE VEHICLE.





**4**X

**4**X

**4**X

 $(\mathbf{Q})$ 

 $\mathbf{O}$ 







## **SMARTCAP**<sup>®</sup>

THANKS FOR YOUR PURCHASE. PLEASE LET US KNOW IF YOU HAVE ANY QUESTIONS.

SMARTCAP.COM

SUPPORT.SA@SMARTCAP.COM - REST OF WORLD SUPPORT.NA@SMARTCAP.COM - NORTH AMERICA/CANADA



I-SHEET-ROW-A1