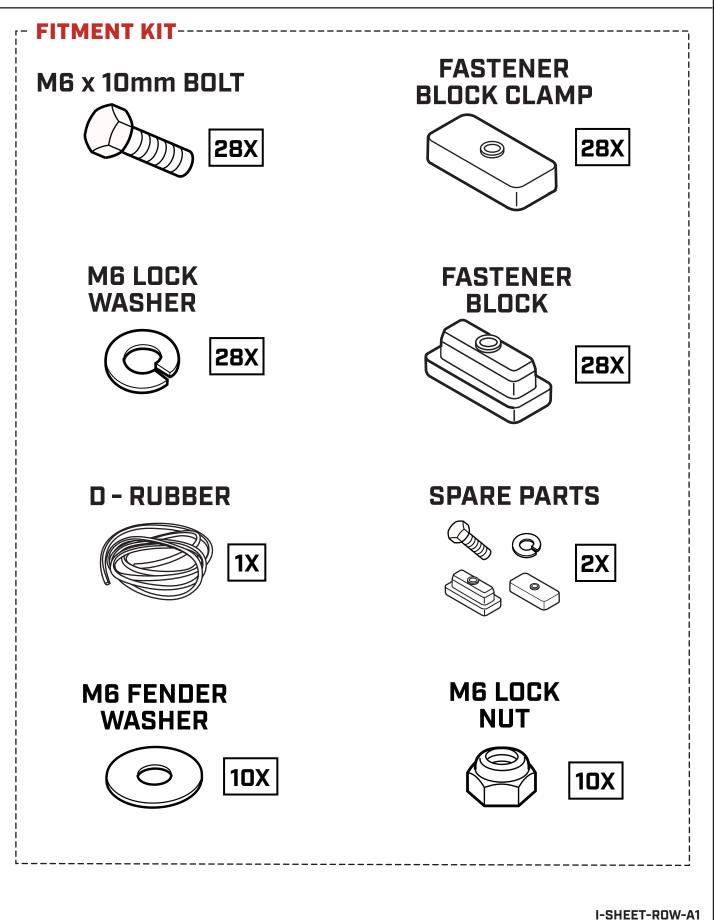

# **SMARTCAP**<sup>®</sup> **INSTRUCTION GUIDE VW AMAROK EDITION** 2023 SMARTCAP OT SMARTCAP OF

- PREPARE A CLEAN WORK AREA.
- WE RECOMMEND A MINIMUM OF 2 PEOPLE FOR ASSEMBLY AND 4 PEOPLE FOR INSTALLATION
- ENSURE THE REQUIRED TOOLS ARE PRESENT AND ALL HARDWARE CONTENTS ARE ACCOUNTED FOR.
- NEVER USE ACETONE OR THINNERS ON PAINTED PARTS.
- READ THROUGH THE ENTIRE INSTRUCTION GUIDE BEFORE STARTING THIS PROCEDURE AND FOLLOW THE STEPS CAREFULLY TO AVOID ANY DAMAGE TO THE COMPONENTS OR THE VEHICLE.

#### SMARTCAP.COM

SUPPORT.SA@SMARTCAP.COM - REST OF WORLD SUPPORT.NA@SMARTCAP.COM - NORTH AMERICA/CANADA



I-SHEET-ROW-A1



#### **ASSEMBLY HARDWARE**





#### STEP 3

USE A 10MM COMBINATION WRENCH TO REMOVE ALL HARDWARE FROM THE ROOF PANEL.





















#### **INSTALLATION HARDWARE**











## STEP 32

USE 4 PEOPLE TO LIFT THE ASSEMBLED SMARTCAP ONTO THE TRUCK BED.

TO AVOID DAMAGE TO THE D-RUBBER, DO NOT SLIDE THE SMARTCAP INTO PLACE.





## STEP 33

#### CHECK THAT THE SMARTCAP IS PROPERLY POSITIONED AND CENTERED ON THE TRUCK BED.

IT'S IMPORTANT THAT THE SMARTCAP IS NOT PUSHED TOO FAR FORWARD, LEAVING A GAP BETWEEN THE SMARTCAP AND THE CAB.







#### STEP 34

WALK AROUND THE TRUCK BED TO MAKE SURE THE D-RUBBER FITMENT IS CORRECT AND THAT THE RUBBER LIP IS FLUSH WITH THE EXTERIOR OF THE TRUCK BED.



## STEP 35

WITH A 5MM ALLEN KEY, LOOSELY TIGHTEN THE SMARTCAP RIGHT SIDE PANEL TO THE TOP OF THE TRUCK BED USING M8 BUTT