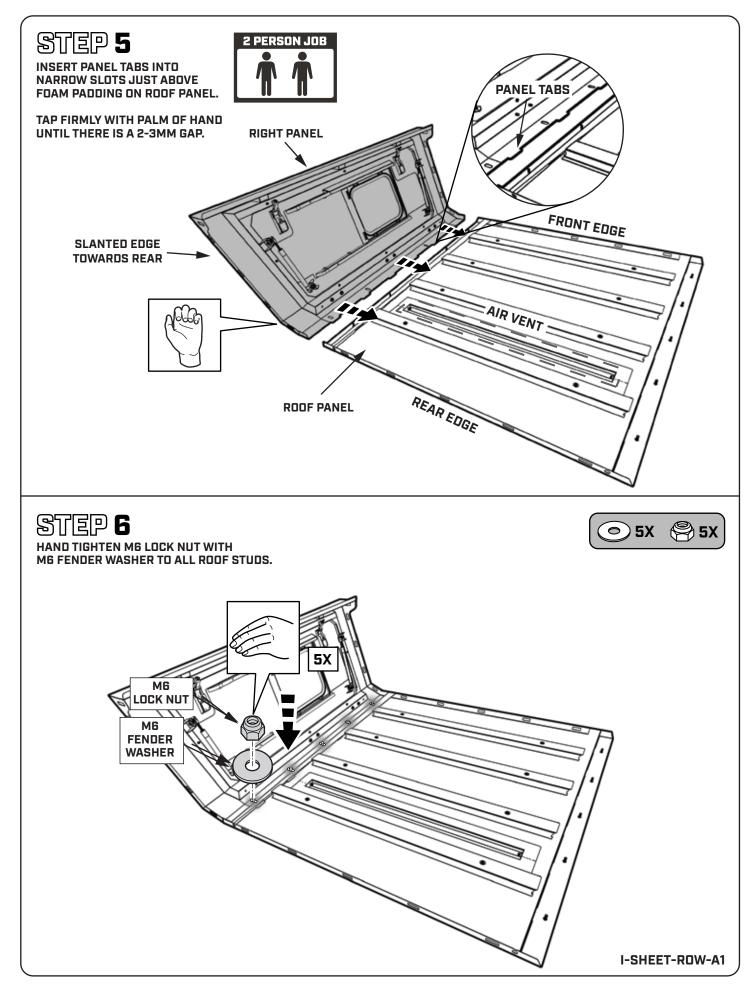

#### STEP 3

USE A 10MM COMBINATION WRENCH TO REMOVE ALL HARDWARE FROM THE ROOF PANEL.