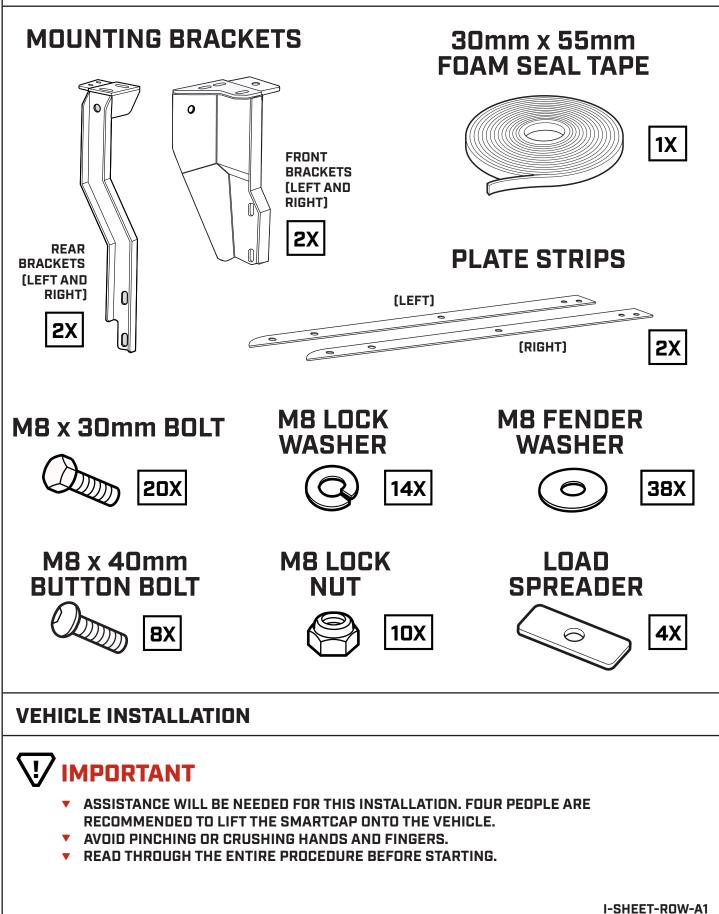

**SMARTCAP**<sup>®</sup> **INSTRUCTION GUIDE VW AMAROK EDITION** 2023 SMARTCAP OT SMARTCAP OF

- PREPARE A CLEAN WORK AREA.
- WE RECOMMEND A MINIMUM OF 2 PEOPLE FOR ASSEMBLY AND 4 PEOPLE FOR INSTALLATION
- ENSURE THE REQUIRED TOOLS ARE PRESENT AND ALL HARDWARE CONTENTS ARE ACCOUNTED FOR.
- NEVER USE ACETONE OR THINNERS ON PAINTED PARTS.
- READ THROUGH THE ENTIRE INSTRUCTION GUIDE BEFORE STARTING THIS PROCEDURE AND FOLLOW THE STEPS CAREFULLY TO AVOID ANY DAMAGE TO THE COMPONENTS OR THE VEHICLE.

#### SMARTCAP.COM

SUPPORT.SA@SMARTCAP.COM - REST OF WORLD SUPPORT.NA@SMARTCAP.COM - NORTH AMERICA/CANADA



I-SHEET-ROW-A1



#### **ASSEMBLY HARDWARE**





#### STEP 3

USE A 10MM COMBINATION WRENCH TO REMOVE ALL HARDWARE FROM THE ROOF PANEL.





















#### **INSTALLATION HARDWARE**











## STEP 32

USE 4 PEOPLE TO LIFT THE ASSEMBLED SMARTCAP ONTO THE TRUCK BED.

TO AVOID DAMAGE TO THE D-RUBBER, DO NOT SLIDE THE SMARTCAP INTO PLACE.





## STEP 33

#### CHECK THAT THE SMARTCAP IS PROPERLY POSITIONED AND CENTERED ON THE TRUCK BED.

IT'S IMPORTANT THAT THE SMARTCAP IS NOT PUSHED TOO FAR FORWARD, LEAVING A GAP BETWEEN THE SMARTCAP AND THE CAB.







#### STEP 34

WALK AROUND THE TRUCK BED TO MAKE SURE THE D-RUBBER FITMENT IS CORRECT AND THAT THE RUBBER LIP IS FLUSH WITH THE EXTERIOR OF THE TRUCK BED.



## STEP 35

WITH A 5MM ALLEN KEY, LOOSELY TIGHTEN THE SMARTCAP RIGHT SIDE PANEL TO THE TOP OF THE TRUCK BED USING M8 BUTTON HEAD BOLT, M8 LOCK WASHER, AND M8 FENDER WASHER AS SHOWN BELOW.

#### REPEAT ON THE OPPOSITE SIDE OF THE VEHICLE.





**4**X

**4**X

**4**X