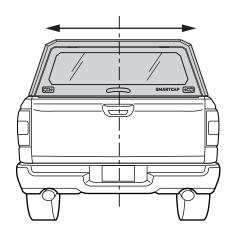

#### CHECK THAT THE SMARTCAP IS PROPERLY POSITIONED AND CENTERED ON THE TRUCK BED.

IT'S IMPORTANT THAT THE SMARTCAP IS NOT PUSHED TOO FAR FORWARD, LEAVING A GAP BETWEEN THE SMARTCAP AND THE CAB.