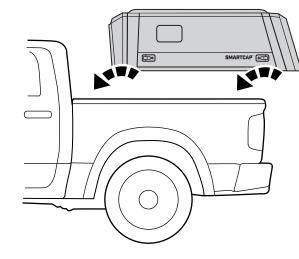

## STEP 32

USE 4 PEOPLE TO LIFT THE ASSEMBLED SMARTCAP ONTO THE TRUCK BED.

TO AVOID DAMAGE TO THE D-RUBBER, DO NOT SLIDE THE SMARTCAP INTO PLACE.