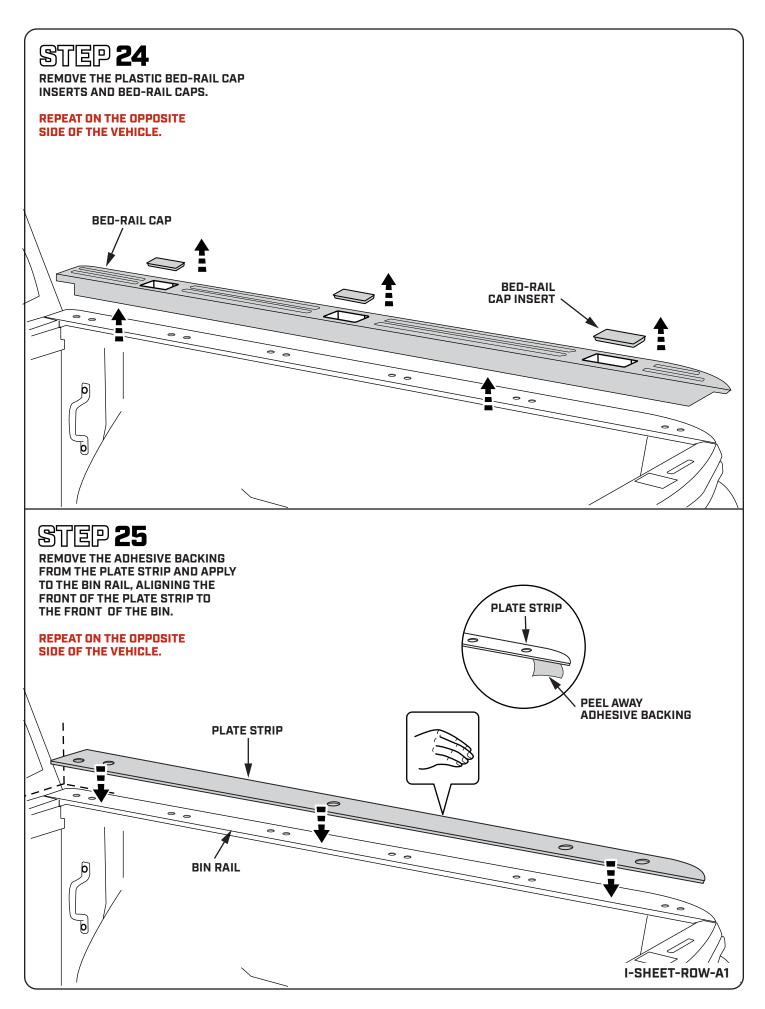

*SMARTCAP**<sup>®</sup> **INSTRUCTION GUIDE VW AMAROK EDITION** 2023 SMARTCAP OT SMARTCAP OF

- PREPARE A CLEAN WORK AREA.
- WE RECOMMEND A MINIMUM OF 2 PEOPLE FOR ASSEMBLY AND 4 PEOPLE FOR INSTALLATION
- ENSURE THE REQUIRED TOOLS ARE PRESENT AND ALL HARDWARE CONTENTS ARE ACCOUNTED FOR.
- NEVER USE ACETONE OR THINNERS ON PAINTED PARTS.
- READ THROUGH THE ENTIRE INSTRUCTION GUIDE BEFORE STARTING THIS PROCEDURE AND FOLLOW THE STEPS CAREFULLY TO AVOID ANY DAMAGE TO THE COMPONENTS OR THE VEHICLE.

#### SMARTCAP.COM

SUPPORT.SA@SMARTCAP.COM - REST OF WORLD SUPPORT.NA@SMARTCAP.COM - NORTH AMERICA/CANADA



I-SHEET-ROW-A1



#### **ASSEMBLY HARDWARE**





#### STEP 3

USE A 10MM COMBINATION WRENCH TO REMOVE ALL HARDWARE FROM THE ROOF PANEL.





















#### **INSTALLATION HARDWARE**











## STEP 32

USE 4 PEOPLE TO LIFT THE ASSEMBLED SMARTCAP ONTO THE TRUCK BED.

TO AVOID DAMAGE TO THE D-RUBBER, DO NOT SLIDE THE SMARTCAP INTO PLACE.





## STEP 33

#### CHECK THAT THE SMARTCAP IS PROPERLY POSITIONED AND CENTERED ON THE TRUCK BED.

IT'S IMPORTANT THAT THE SMARTCAP IS NOT PUSHED TOO FAR FORWARD, LEAVING A GAP BETWEEN THE SMARTCAP AND THE CAB.







#### STEP 34

WALK AROUND THE TRUCK BED TO MAKE SURE THE D-RUBBER FITMENT IS CORRECT AND THAT THE RUBBER LIP IS FLUSH WITH THE EXTERIOR OF THE TRUCK BED.



## STEP 35

WITH A 5MM ALLEN KEY, LOOSELY TIGHTEN THE SMARTCAP RIGHT SIDE PANEL TO THE TOP OF THE TRUCK BED USING M8 BUTTON HEAD BOLT, M8 LOCK WASHER, AND M8 FENDER WASHER AS SHOWN BELOW.

#### REPEAT ON THE OPPOSITE SIDE OF THE VEHICLE.





**4**X

**4**X

**4**X