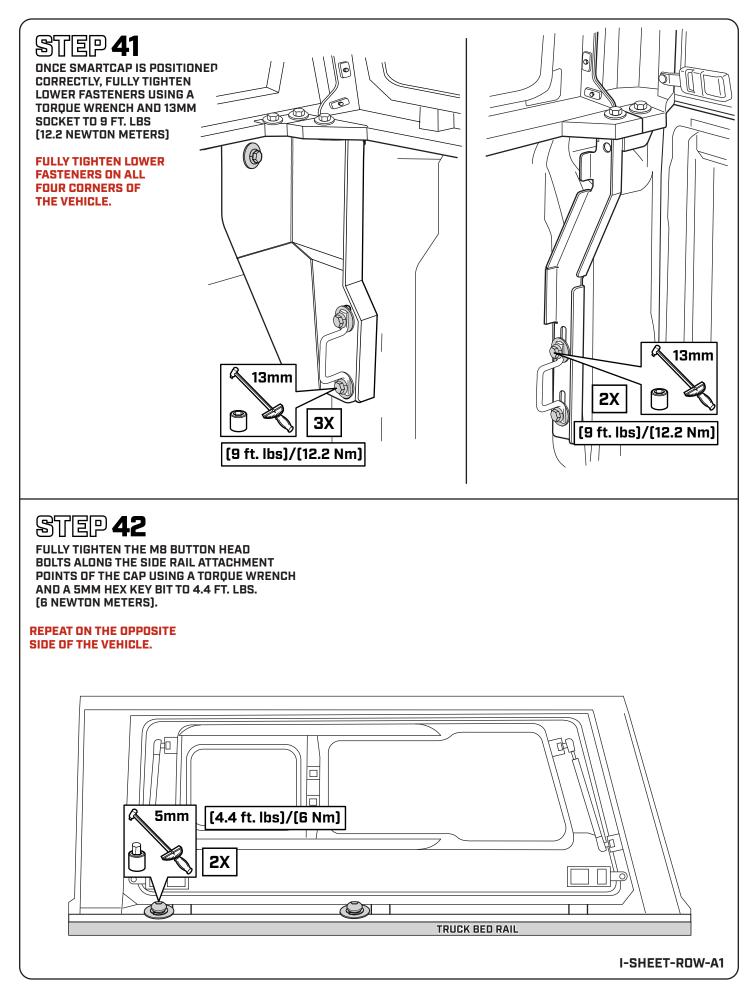

FT THE ASSEMBLED SMARTCAP ONTO THE TRUCK BED.

TO AVOID DAMAGE TO THE D-RUBBER, DO NOT SLIDE THE SMARTCAP INTO PLACE.





## STEP 33

#### CHECK THAT THE SMARTCAP IS PROPERLY POSITIONED AND CENTERED ON THE TRUCK BED.

IT'S IMPORTANT THAT THE SMARTCAP IS NOT PUSHED TOO FAR FORWARD, LEAVING A GAP BETWEEN THE SMARTCAP AND THE CAB.







#### STEP 34

WALK AROUND THE TRUCK BED TO MAKE SURE THE D-RUBBER FITMENT IS CORRECT AND THAT THE RUBBER LIP IS FLUSH WITH THE EXTERIOR OF THE TRUCK BED.



## STEP 35

WITH A 5MM ALLEN KEY, LOOSELY TIGHTEN THE SMARTCAP RIGHT SIDE PANEL TO THE TOP OF THE TRUCK BED USING M8 BUTTON HEAD BOLT, M8 LOCK WASHER, AND M8 FENDER WASHER AS SHOWN BELOW.

#### REPEAT ON THE OPPOSITE SIDE OF THE VEHICLE.





**4**X

**4**X

**4**X

 $(\mathbf{Q})$ 

 $\mathbf{O}$ 







## **SMARTCAP**<sup>®</sup>

THANKS FOR YOUR PURCHASE. PLEASE LET US KNOW IF YOU HAVE ANY QUESTIONS.

SMARTCAP.COM

SUPPORT.SA@SMARTCAP.COM - REST OF WORLD SUPPORT.NA@SMARTCAP.COM - NORTH AMERICA/CANADA



I-SHEET-ROW-A1