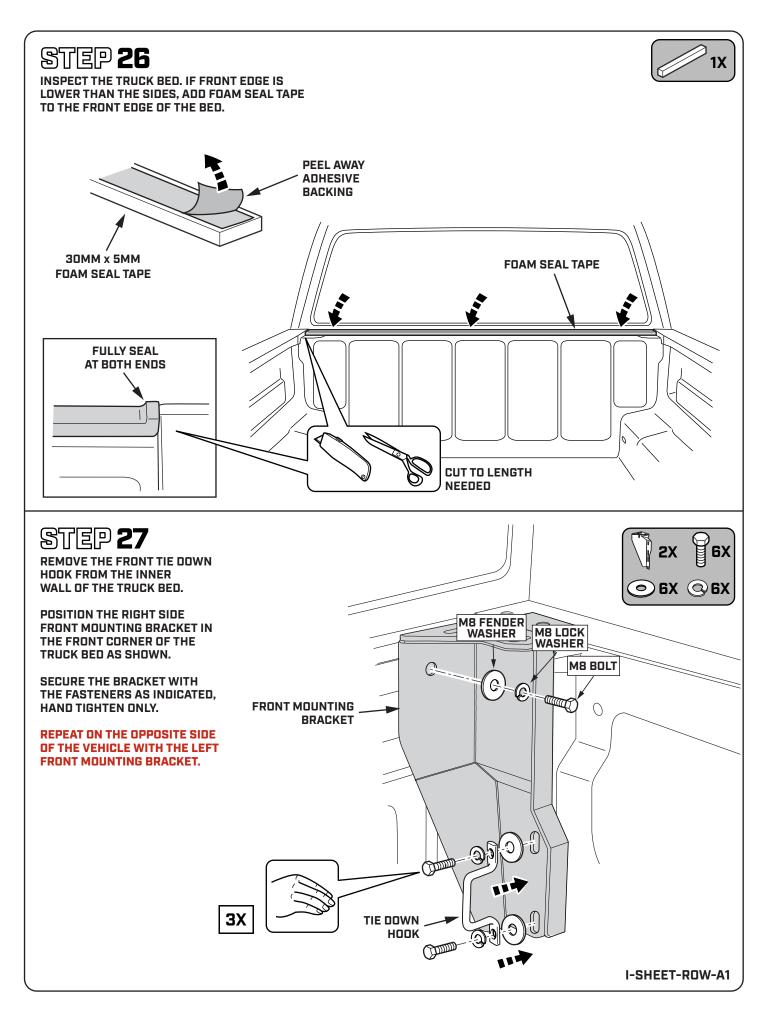

MARTCAP**<sup>®</sup> **INSTRUCTION GUIDE VW AMAROK EDITION** 2023 SMARTCAP OT SMARTCAP OF

- PREPARE A CLEAN WORK AREA.
- WE RECOMMEND A MINIMUM OF 2 PEOPLE FOR ASSEMBLY AND 4 PEOPLE FOR INSTALLATION
- ENSURE THE REQUIRED TOOLS ARE PRESENT AND ALL HARDWARE CONTENTS ARE ACCOUNTED FOR.
- NEVER USE ACETONE OR THINNERS ON PAINTED PARTS.
- READ THROUGH THE ENTIRE INSTRUCTION GUIDE BEFORE STARTING THIS PROCEDURE AND FOLLOW THE STEPS CAREFULLY TO AVOID ANY DAMAGE TO THE COMPONENTS OR THE VEHICLE.

#### SMARTCAP.COM

SUPPORT.SA@SMARTCAP.COM - REST OF WORLD SUPPORT.NA@SMARTCAP.COM - NORTH AMERICA/CANADA



I-SHEET-ROW-A1



#### **ASSEMBLY HARDWARE**





#### STEP 3

USE A 10MM COMBINATION WRENCH TO REMOVE ALL HARDWARE FROM THE ROOF PANEL.





















#### **INSTALLATION HARDWARE**











## STEP 32

USE 4 PEOPLE TO LIFT THE ASSEMBLED SMARTCAP ONTO THE TRUCK BED.

TO AVOID DAMAGE TO THE D-RUBBER, DO NOT SLIDE THE SMARTCAP INTO PLACE.





## STEP 33

#### CHECK THAT THE SMARTCAP IS PROPERLY POSITIONED AND CENTERED ON THE TRUCK BED.

IT'S IMPORTANT THAT THE SMARTCAP IS NOT PUSHED TOO FAR FORWARD, LEAVING A GAP BETWEEN THE SMARTCAP AND THE CAB.







#### STEP 34

WALK AROUND THE TRUCK BED TO MAKE SURE THE D-RUBBER FITMENT IS CORRECT AND THAT THE RUBBER LIP IS FLUSH WITH THE EXTERIOR OF THE TRUCK BED.



## STEP 35

WITH A 5MM ALLEN KEY, LOOSELY TIGHTEN THE SMARTCAP RIGHT SIDE PANEL TO THE TOP OF THE TRUCK BED USING M8 BUTTON HEAD BOLT, M8 LOCK WASHER, AND M8 FENDER WASHER AS SHOWN BELOW.

#### REPEAT ON THE OPPOSITE SIDE OF THE VEHICLE.





**4**X

**4**X

**4**X

 $