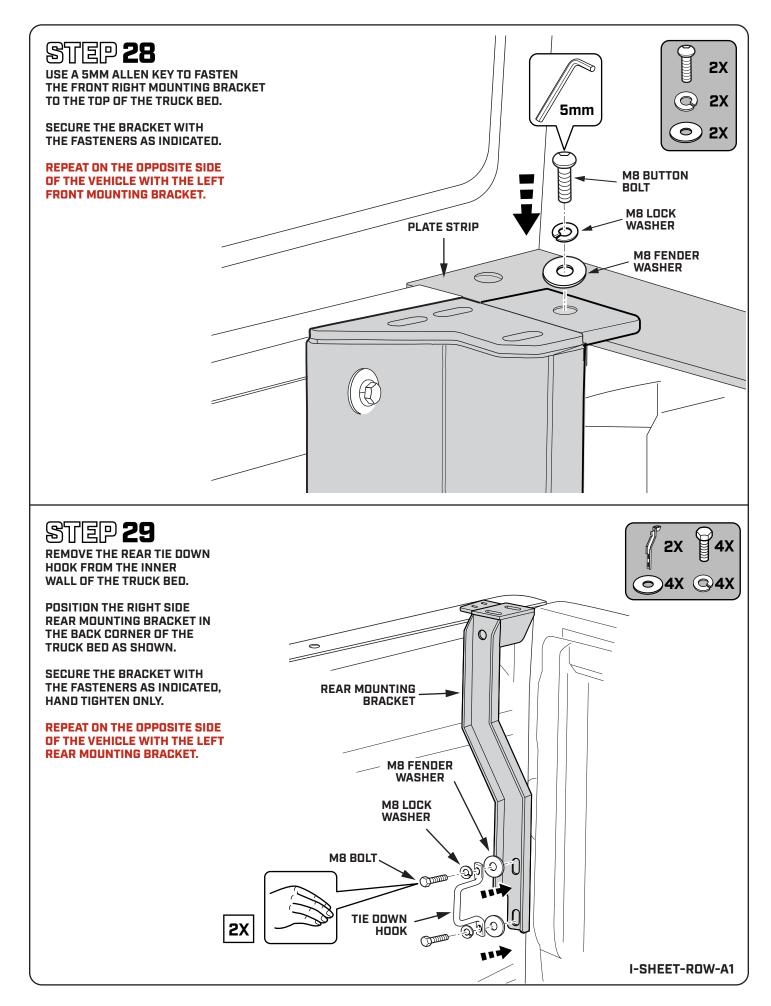

## STEP 35

WITH A 5MM ALLEN KEY, LOOSELY TIGHTEN THE SMARTCAP RIGHT SIDE PANEL TO THE TOP OF THE TRUCK BED USING M8 BUTTON HEAD BOLT, M8 LOCK WASHER, AND M8 FENDER WASHER AS SHOWN BELOW.

#### REPEAT ON THE OPPOSITE SIDE OF THE VEHICLE.

**4**X

**4**X

**4**X

 $(\mathbf{Q})$ 

 $\mathbf{O}$ 