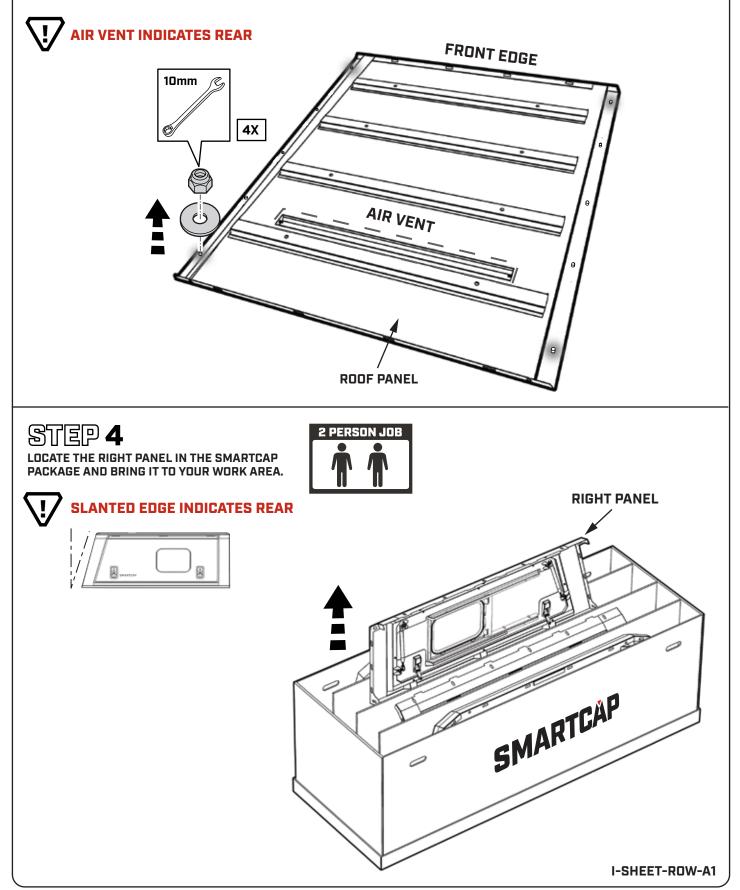

#### STEP 3

USE A 10MM COMBINATION WRENCH TO REMOVE ALL HARDWARE FROM THE ROOF PANEL.