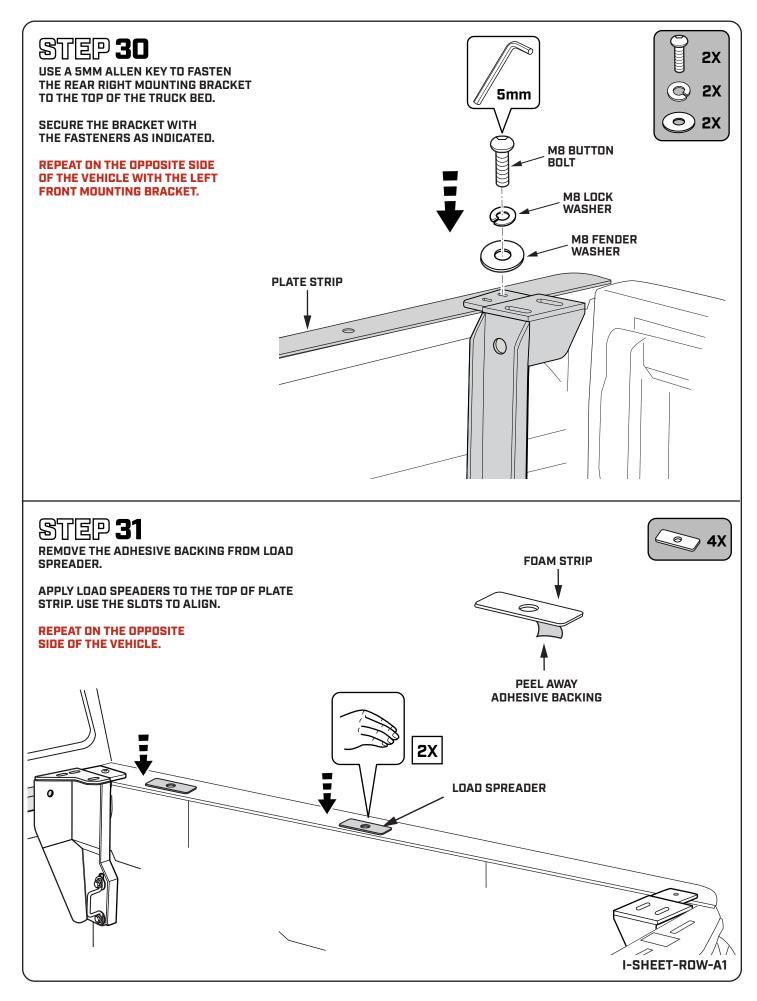

## STEP 35

WITH A 5MM ALLEN KEY, LOOSELY TIGHTEN THE SMARTCAP RIGHT SIDE PANEL TO THE TOP OF THE TRUCK BED USING M8 BUTTON HEAD BOLT, M8 LOCK WASHER, AND M8 FENDER WASHER AS SHOWN BELOW.

#### REPEAT ON THE OPPOSITE SIDE OF THE VEHICLE.

**4**X

**4**X

**4**X

 $(\mathbf{Q})$ 

 $\mathbf{O}$ 