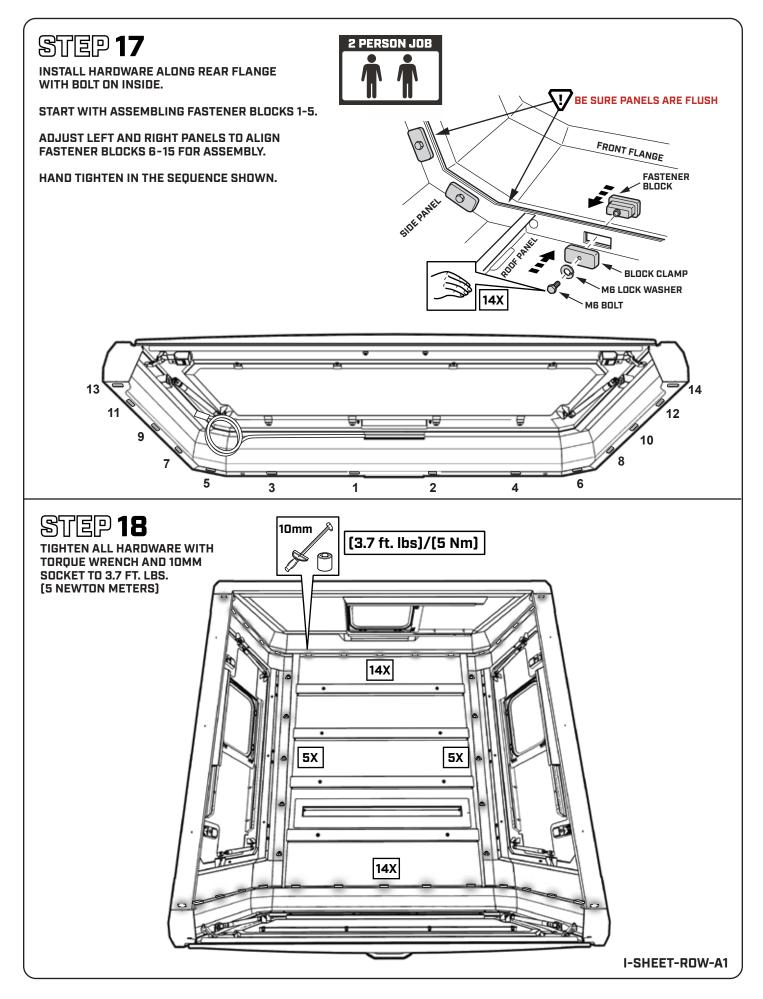

# **SMARTCAP**<sup>®</sup> **INSTRUCTION GUIDE VW AMAROK EDITION** 2023 SMARTCAP OT SMARTCAP OF

- PREPARE A CLEAN WORK AREA.
- WE RECOMMEND A MINIMUM OF 2 PEOPLE FOR ASSEMBLY AND 4 PEOPLE FOR INSTALLATION
- ENSURE THE REQUIRED TOOLS ARE PRESENT AND ALL HARDWARE CONTENTS ARE ACCOUNTED FOR.
- NEVER USE ACETONE OR THINNERS ON PAINTED PARTS.
- READ THROUGH THE ENTIRE INSTRUCTION GUIDE BEFORE STARTING THIS PROCEDURE AND FOLLOW THE STEPS CAREFULLY TO AVOID ANY DAMAGE TO THE COMPONENTS OR THE VEHICLE.

#### SMARTCAP.COM

SUPPORT.SA@SMARTCAP.COM - REST OF WORLD SUPPORT.NA@SMARTCAP.COM - NORTH AMERICA/CANADA



I-SHEET-ROW-A1



#### **ASSEMBLY HARDWARE**





#### STEP 3

USE A 10MM COMBINATION WRENCH TO REMOVE ALL HARDWARE FROM THE ROOF PANEL.





















#### **INSTALLATION HARDWARE**











## STEP 32

USE 4 PEOPLE TO LIFT THE ASSEMBLED SMARTCAP ONTO THE TRUCK BED.

TO AVOID DAMAGE TO THE D-RUBBER, DO NOT SLIDE THE SMARTCAP INTO PLACE.





## STEP 33

#### CHECK THAT THE SMARTCAP IS PROPERLY POSITIONED AND CENTERED ON THE TRUCK BED.

IT'S IMPORTANT THAT THE SMARTCAP IS NOT PUSHED TOO FAR FORWARD, LEAVING A GAP BETWEEN THE SMARTCAP AND THE CAB.







#### STEP 34

WALK AROUND THE TRUCK BED TO MAKE SURE THE D-RUBBER FITMENT IS CORRECT AND THAT THE RUBBER LIP IS FLUSH WITH THE EXTERIOR OF THE TRUCK BED.



## STEP 35

WITH A 5MM ALLEN KEY, LOOSELY TIGHTEN THE SMARTCAP RIGHT SIDE PANEL TO THE TOP OF THE TRUCK BED USING M8 BUTTON HEAD BOLT, M8 LOCK WASHER, AND M8 FENDER WASHER AS SHOWN BELOW.

#### REPEAT ON THE OPPOSITE SIDE OF TH