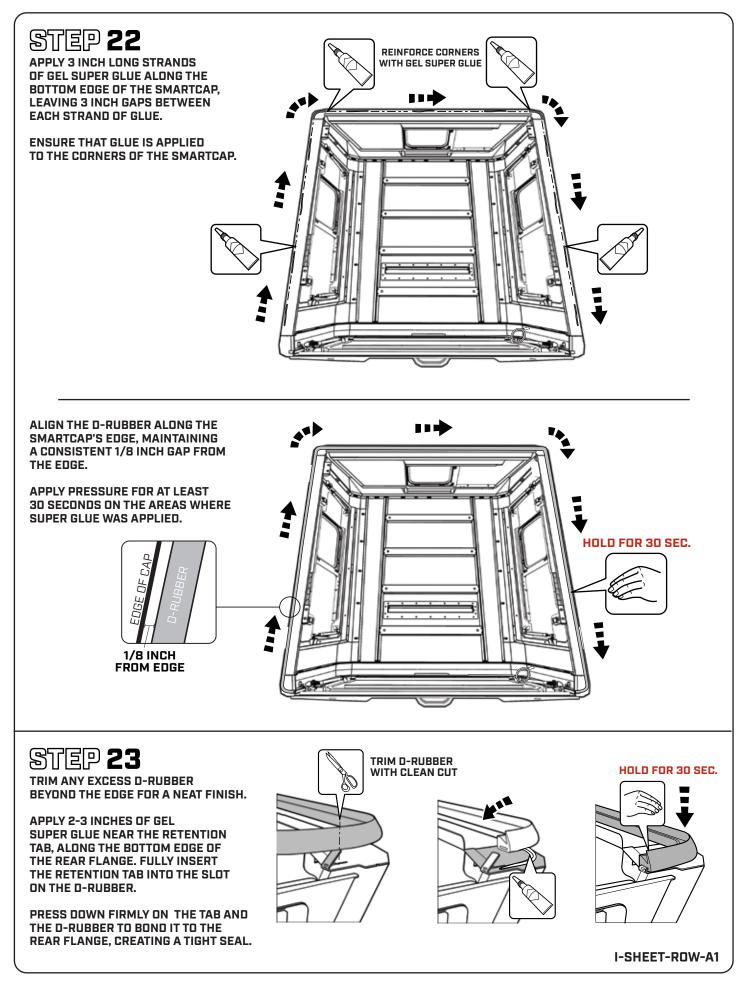

# **SMARTCAP**<sup>®</sup> **INSTRUCTION GUIDE VW AMAROK EDITION** 2023 SMARTCAP OT SMARTCAP OF

- PREPARE A CLEAN WORK AREA.
- WE RECOMMEND A MINIMUM OF 2 PEOPLE FOR ASSEMBLY AND 4 PEOPLE FOR INSTALLATION
- ENSURE THE REQUIRED TOOLS ARE PRESENT AND ALL HARDWARE CONTENTS ARE ACCOUNTED FOR.
- NEVER USE ACETONE OR THINNERS ON PAINTED PARTS.
- READ THROUGH THE ENTIRE INSTRUCTION GUIDE BEFORE STARTING THIS PROCEDURE AND FOLLOW THE STEPS CAREFULLY TO AVOID ANY DAMAGE TO THE COMPONENTS OR THE VEHICLE.

#### SMARTCAP.COM

SUPPORT.SA@SMARTCAP.COM - REST OF WORLD SUPPORT.NA@SMARTCAP.COM - NORTH AMERICA/CANADA



I-SHEET-ROW-A1



#### **ASSEMBLY HARDWARE**





#### STEP 3

USE A 10MM COMBINATION WRENCH TO REMOVE ALL HARDWARE FROM THE ROOF PANEL.





















#### **INSTALLATION HARDWARE**











## STEP 32

USE 4 PEOPLE TO LIFT THE ASSEMBLED SMARTCAP ONTO THE TRUCK BED.

TO AVOID DAMAGE TO THE D-RUBBER, DO NOT SLIDE THE SMARTCAP INTO PLACE.





## STEP 33

#### CHECK THAT THE SMARTCAP IS PROPERLY POSITIONED AND CENTERED ON THE TRUCK BED.

IT'S IMPORTANT THAT THE SMARTCAP IS NOT PUSHED TOO FAR FORWARD, LEAVING A GAP BETWEEN THE SMARTCAP AND THE CAB.







#### STEP 34

WALK AROUND THE TRUCK BED TO MAKE SURE THE D-RUBBER FITMENT IS CORRECT AND THAT THE RUBBER LIP IS FLUSH WITH THE EXTERIOR OF THE TRUCK BED.



## STEP 35

WITH A 5MM ALLEN KEY, LOOSELY TIGHTEN THE SMARTCAP RIGHT SIDE PANEL TO THE TOP OF THE TRUCK BED USING M8 BUTTON HEAD BOLT, M8 LOCK WASHER, AND M8 FENDER WASHER AS SHOWN BELOW.

#### REPEAT ON THE OPPOSITE SIDE OF THE VE