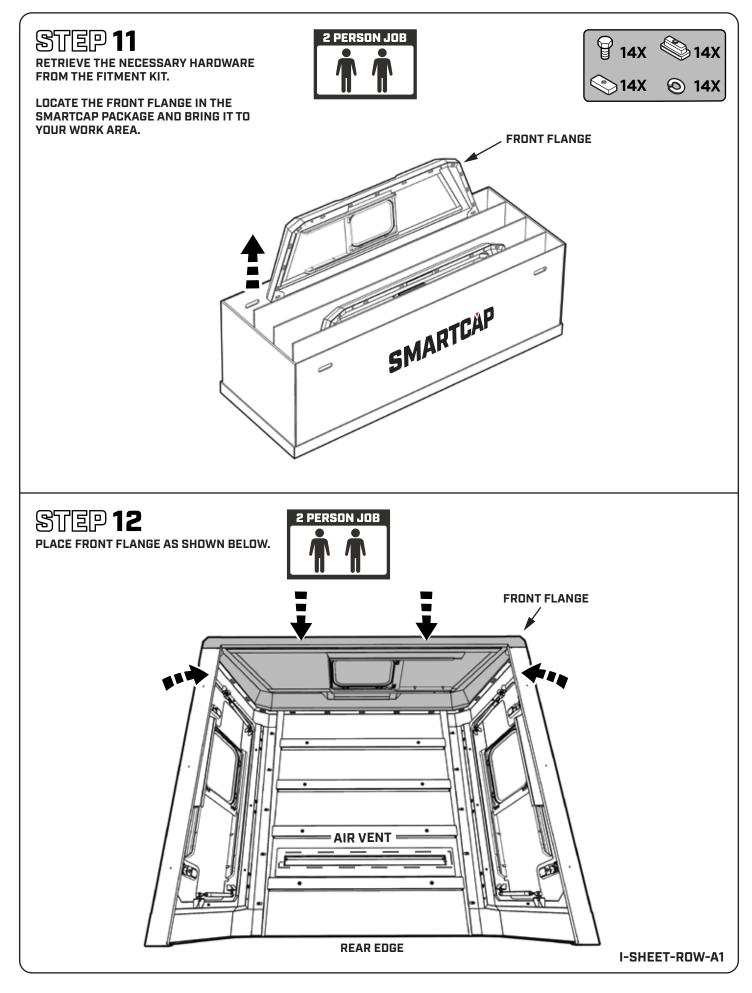

# **SMARTCAP**<sup>®</sup> **INSTRUCTION GUIDE VW AMAROK EDITION** 2023 SMARTCAP OT SMARTCAP OF

- PREPARE A CLEAN WORK AREA.
- WE RECOMMEND A MINIMUM OF 2 PEOPLE FOR ASSEMBLY AND 4 PEOPLE FOR INSTALLATION
- ENSURE THE REQUIRED TOOLS ARE PRESENT AND ALL HARDWARE CONTENTS ARE ACCOUNTED FOR.
- NEVER USE ACETONE OR THINNERS ON PAINTED PARTS.
- READ THROUGH THE ENTIRE INSTRUCTION GUIDE BEFORE STARTING THIS PROCEDURE AND FOLLOW THE STEPS CAREFULLY TO AVOID ANY DAMAGE TO THE COMPONENTS OR THE VEHICLE.

#### SMARTCAP.COM

SUPPORT.SA@SMARTCAP.COM - REST OF WORLD SUPPORT.NA@SMARTCAP.COM - NORTH AMERICA/CANADA



I-SHEET-ROW-A1



#### **ASSEMBLY HARDWARE**





#### STEP 3

USE A 10MM COMBINATION WRENCH TO REMOVE ALL HARDWARE FROM THE ROOF PANEL.





















#### **INSTALLATION HARDWARE**











## STEP 32

USE 4 PEOPLE TO LIFT THE ASSEMBLED SMARTCAP ONTO THE TRUCK BED.

TO AVOID DAMAGE TO THE D-RUBBER, DO NOT SLIDE THE SMARTCAP INTO PLACE.





## STEP 33

#### CHECK THAT THE SMARTCAP IS PROPERLY POSITIONED AND CENTERED ON THE TRUCK BED.

IT'S IMPORTANT THAT THE SMARTCAP IS NOT PUSHED TOO FAR FORWARD, LEAVING A GAP BETWEEN THE SMARTCAP AND THE CAB.







#### STEP 34

WALK AROUND THE TRUCK BED TO MAKE SURE THE D-RUBBER FITMENT IS CORRECT AND THAT THE RUBBER LIP IS FLUSH WITH THE EXTERIOR OF THE TRUCK BED.



## STEP 35

WITH A 5MM ALLEN KEY, LOOSELY TIGHTEN THE SMARTCAP RIGHT SIDE PANEL TO THE TOP OF THE TRUCK BED USING M8 BUTTON HEAD BOLT, M8 LOCK WASHER, AND M8 FENDER WASHER AS SHOWN BELOW.

#### REPEAT ON THE OPPOSITE SIDE