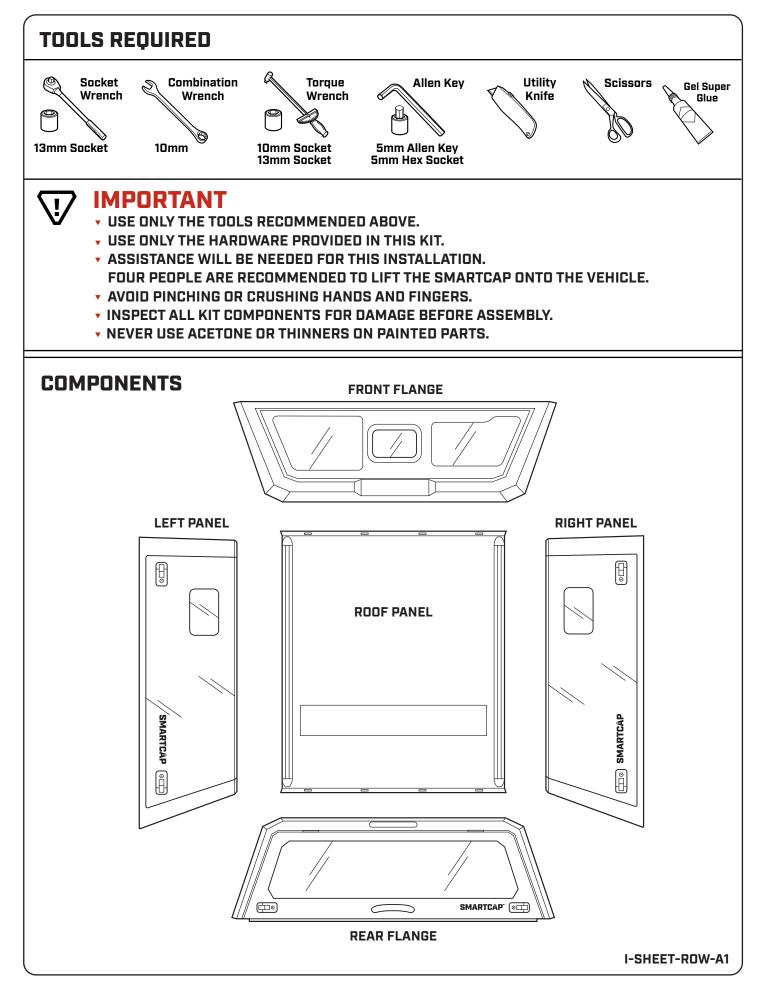

# **SMARTCAP**<sup>®</sup> **INSTRUCTION GUIDE VW AMAROK EDITION** 2023 SMARTCAP OT SMARTCAP OF

- PREPARE A CLEAN WORK AREA.
- WE RECOMMEND A MINIMUM OF 2 PEOPLE FOR ASSEMBLY AND 4 PEOPLE FOR INSTALLATION
- ENSURE THE REQUIRED TOOLS ARE PRESENT AND ALL HARDWARE CONTENTS ARE ACCOUNTED FOR.
- NEVER USE ACETONE OR THINNERS ON PAINTED PARTS.
- READ THROUGH THE ENTIRE INSTRUCTION GUIDE BEFORE STARTING THIS PROCEDURE AND FOLLOW THE STEPS CAREFULLY TO AVOID ANY DAMAGE TO THE COMPONENTS OR THE VEHICLE.