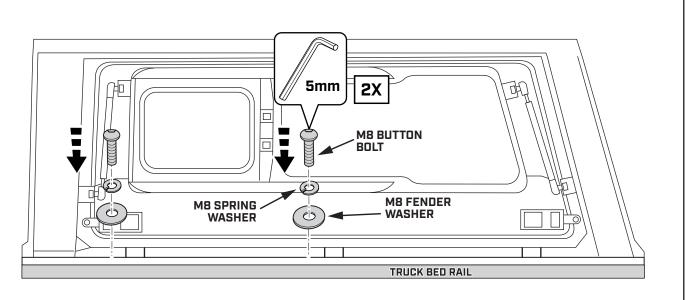

## STEP 35

WITH A 5MM ALLEN KEY, LOOSELY TIGHTEN THE SMARTCAP RIGHT SIDE PANEL TO THE TOP OF THE TRUCK BED USING M8 BUTTON HEAD BOLT, M8 LOCK WASHER, AND M8 FENDER WASHER AS SHOWN BELOW.

#### REPEAT ON THE OPPOSITE SIDE OF THE VEHICLE.

**4**X

**4**X

**4**X

 $(\mathbf{Q})$ 

 $\mathbf{O}$ 