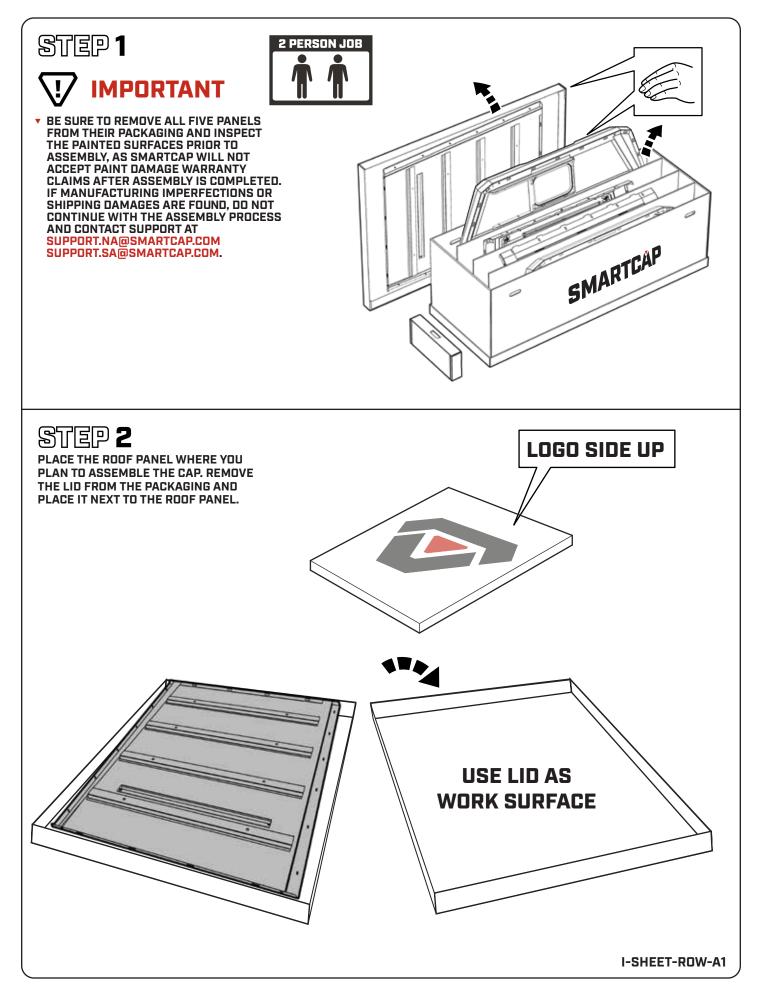

# **SMARTCAP**<sup>®</sup> **INSTRUCTION GUIDE VW AMAROK EDITION** 2023 SMARTCAP OT SMARTCAP OF

- PREPARE A CLEAN WORK AREA.
- WE RECOMMEND A MINIMUM OF 2 PEOPLE FOR ASSEMBLY AND 4 PEOPLE FOR INSTALLATION
- ENSURE THE REQUIRED TOOLS ARE PRESENT AND ALL HARDWARE CONTENTS ARE ACCOUNTED FOR.
- NEVER USE ACETONE OR THINNERS ON PAINTED PARTS.
- READ THROUGH THE ENTIRE INSTRUCTION GUIDE BEFORE STARTING THIS PROCEDURE AND FOLLOW THE STEPS CAREFULLY TO AVOID ANY DAMAGE TO THE COMPONENTS OR THE VEHICLE.