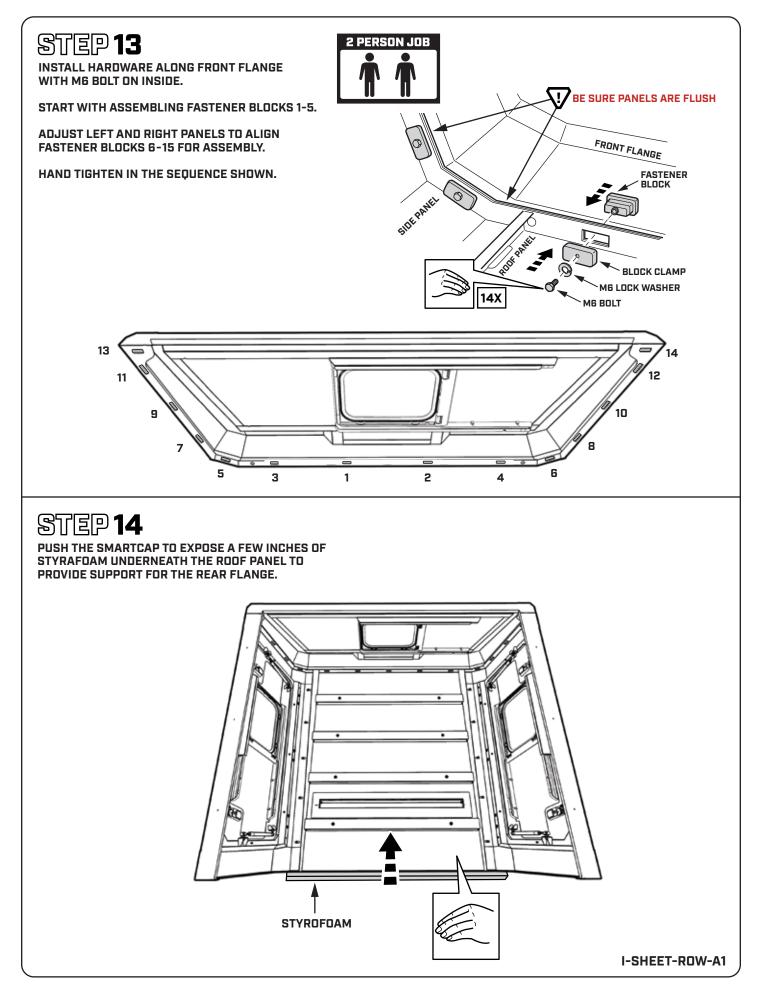

# **SMARTCAP**<sup>®</sup> **INSTRUCTION GUIDE VW AMAROK EDITION** 2023 SMARTCAP OT SMARTCAP OF

- PREPARE A CLEAN WORK AREA.
- WE RECOMMEND A MINIMUM OF 2 PEOPLE FOR ASSEMBLY AND 4 PEOPLE FOR INSTALLATION
- ENSURE THE REQUIRED TOOLS ARE PRESENT AND ALL HARDWARE CONTENTS ARE ACCOUNTED FOR.
- NEVER USE ACETONE OR THINNERS ON PAINTED PARTS.
- READ THROUGH THE ENTIRE INSTRUCTION GUIDE BEFORE STARTING THIS PROCEDURE AND FOLLOW THE STEPS CAREFULLY TO AVOID ANY DAMAGE TO THE COMPONENTS OR THE VEHICLE.

#### SMARTCAP.COM

SUPPORT.SA@SMARTCAP.COM - REST OF WORLD SUPPORT.NA@SMARTCAP.COM - NORTH AMERICA/CANADA



I-SHEET-ROW-A1



#### **ASSEMBLY HARDWARE**





#### STEP 3

USE A 10MM COMBINATION WRENCH TO REMOVE ALL HARDWARE FROM THE ROOF PANEL.





















#### **INSTALLATION HARDWARE**











## STEP 32

USE 4 PEOPLE TO LIFT THE ASSEMBLED SMARTCAP ONTO THE TRUCK BED.

TO AVOID DAMAGE TO THE D-RUBBER, DO NOT SLIDE THE SMARTCAP INTO PLACE.





## STEP 33

#### CHECK THAT THE SMARTCAP IS PROPERLY POSITIONED AND CENTERED ON THE TRUCK BED.

IT'S IMPORTANT THAT THE SMARTCAP IS NOT PUSHED TOO FAR FORWARD, LEAVING A GAP BETWEEN THE SMARTCAP AND THE CAB.







#### STEP 34

WALK AROUND THE TRUCK BED TO MAKE SURE THE D-RUBBER FITMENT IS CORRECT AND THAT THE RUBBER LIP IS FLUSH WITH THE EXTERIOR OF THE TRUCK BED.



## STEP 35

WITH A 5MM ALLEN KEY, LOOSELY TIGHTEN THE SMARTCAP RIGHT SIDE PANEL TO THE TOP OF THE TRUCK BED USING M8 BUTTON HEAD BOLT, M8 LOCK WASHER, AND M8 FENDER WASHER AS SHOWN BELOW.

#### REPEAT ON THE OPPOSITE SIDE O