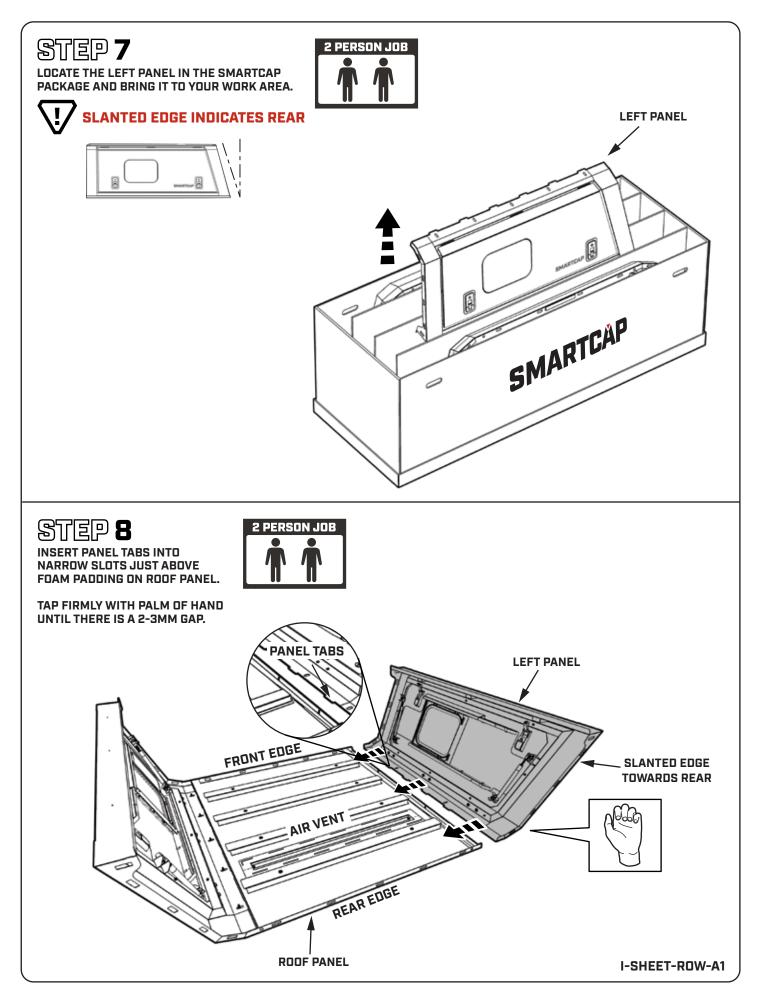

#### STEP 3

USE A 10MM COMBINATION WRENCH TO REMOVE ALL HARDWARE FROM THE ROOF PANEL.